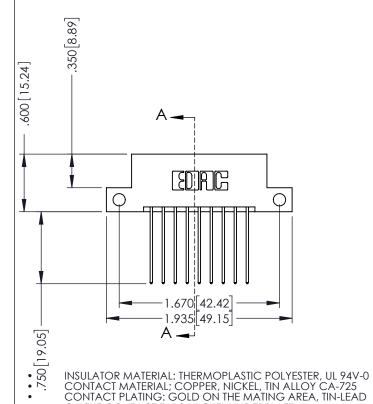

## **Contact Code 556**

INSULATOR MATERIAL: THERMOPLASTIC POLYESTER, UL 94V-0 CONTACT MATERIAL; COPPER, NICKEL, TIN ALLOY CA-725 CONTACT PLATING: GOLD ON THE MATING AREA, TIN-LEAD

ON THE CONTACT TAILS, NICKEL UNDERPLATE