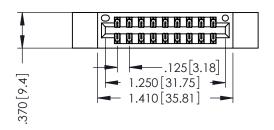

THIS IS A C.A.D. GENERATED DRAWING DO NOT MAKE MANUAL REVISIONS TO MASTER.



ISSUE NUMBER

ORIGINAL

1





ON THE CONTACT TAILS, NICKEL UNDERPLATE

.330 [8.38] Slot Depth .160 [4.06] Point of Contact

346/396 SERIES CARD EDGE CONNECTOR PART NUMBER: 396-018-541-212

YOUR CONNECTION TO QUALITY & SERVICE

**EDAC INC** TORONTO, ONTARIO CANADA

THESE DRAWINGS AND SPECIFICATIONS ARE THE PROPERTY OF EDAC INC., AND SHALL NOT BE REPRODUCED,OR COPIED OR USED AS THE BASIS FOR THE MANUFACTURE OR SALE OF APPARATUS WITHOUT WRITTEN PERMISSION.

|  | ACAD REFERENCE NO. |       | 346-ENG-MASTER |           |
|--|--------------------|-------|----------------|-----------|
|  | DRAWN:             | J.LEE | DATE: AF       | PR. 22/09 |
|  | CHECKED:           |       | DATE:          |           |
|  | SCALE:             | 1:1   | SHEET          | OF 2      |
|  | DRAWING N          | UMBER |                | I