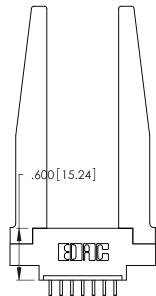

THIS IS A C.A.D. GENERATED DRAWING DO NOT MAKE MANUAL REVISIONS TO MASTER.

Contact Code 556

ISSUE NUMBER

ORIGINAL

1

**Contact Code 555** 

.165 [4.19] .045(1.14) to .060(1.52) Between Tails .375 [9.54] .125(3.18) to .210(5.33) **Outside Tails** 