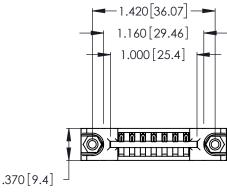

<u>Contact Dimensions:</u>
520-P.C. Tail .030x.018 (0.76x0.46) - Tail LG. = .175 (4.45) .125 (3.18) Contact Spacing x .250 (6.35) Row Spacing

INSULATOR MATERIAL: THERMOPLASTIC POLYESTER, UL 94V-0 CONTACT MATERIAL; COPPER, NICKEL, TIN\_ALLOY CA-725

CONTACT PLATING: GOLD ON THE MATING AREA, TIN-LEAD ON THE CONTACT TAILS, NICKEL UNDERPLATE

THIS IS A C.A.D. GENERATED DRAWING DO NOT MAKE MANUAL REVISIONS TO MASTER.

ISSUE NUMBER ORIGINAL 1

.160 [4.07] Point of Contact

346/396 SERIES CARD EDGE CONNECTOR PART NUMBER: 396-007-520-678

**EDAC INC** TORONTO, ONTARIO CANADA

THESE DRAWINGS AND SPECIFICATIONS ARE THE PROPERTY OF EDAC INC.,AND SHALL NOT BE REPRODUCED, OR COPIED OR USED AS THE BASIS FOR THE MANUFACTURE OR SALE OF APPARATUS WITHOUT WRITTEN PERMISSION.