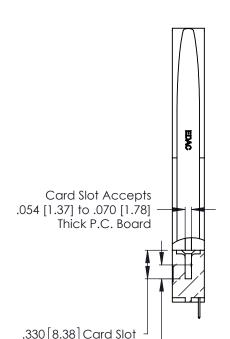

## INSULATOR MATERIAL: THERMOPLASTIC POLYESTER, UL 94V-0 CONTACT MATERIAL; COPPER, NICKEL, TIN ALLOY CA-725 CONTACT PLATING: GOLD ON THE MATING AREA, TIN-LEAD

ON THE CONTACT TAILS, NICKEL UNDERPLATE

346/396 SERIES CARD EDGE CONNECTOR CONTACT CODE 555,556,558,559,560 DIMENSIONS