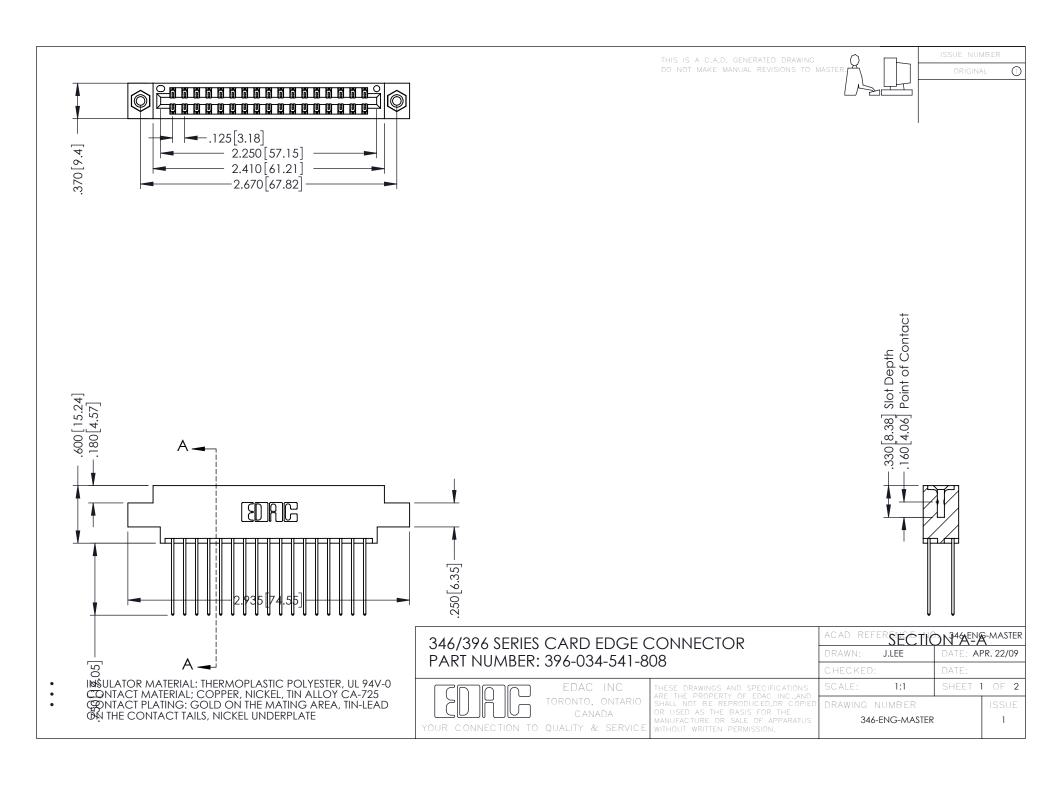

**Contact Code 555** 

**Contact Code 556** 

INSULATOR MATERIAL: THERMOPLASTIC POLYESTER, UL 94V-0 CONTACT MATERIAL; COPPER, NICKEL, TIN ALLOY CA-725 CONTACT PLATING: GOLD ON THE MATING AREA, TIN-LEAD

ON THE CONTACT TAILS, NICKEL UNDERPLATE