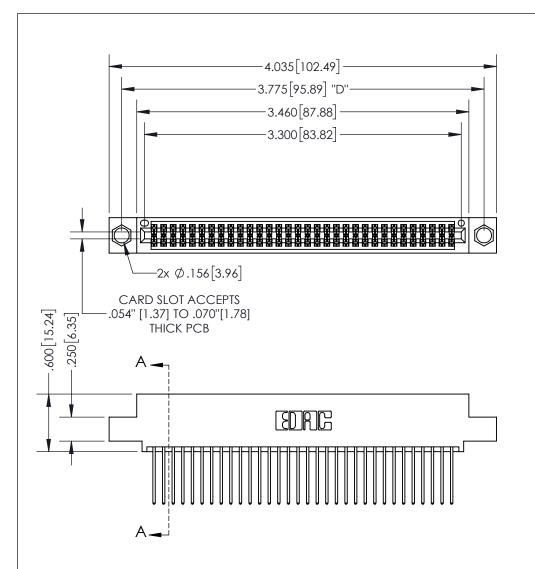

THIS IS A C.A.D. GENERATED DRAWING DO NOT MAKE MANUAL REVISIONS TO MASTER.

ISSUE NUMBER

1

ORIGINAL

.160 4.06 POINT OF CONTACT .330[8.38] -.370[9.4] **CARD SLOT** .150 [3.81]

SECTION A-A

<u>Contact Dimensions:</u> 540-Wire Wrap .025 Sq.(0.64 Sq.) - Tail LG=.560(14.22) .100 (2.54) Contact Spacing x .200 (5.08) Row Spacing

INSULATOR MATERIAL: THERMOPLASTIC PBT, UL 94V-0 CONTACT MATERIAL; COPPER TIN ALLOY CONTACT PLATING: GOLD ON THE MATING AREA, TIN PLATING ON THE CONTACT TAILS, NICKEL UNDERPLATE

345/395 SERIES CARD EDGE CONNECTOR PART NUMBER: 395-064-540-504