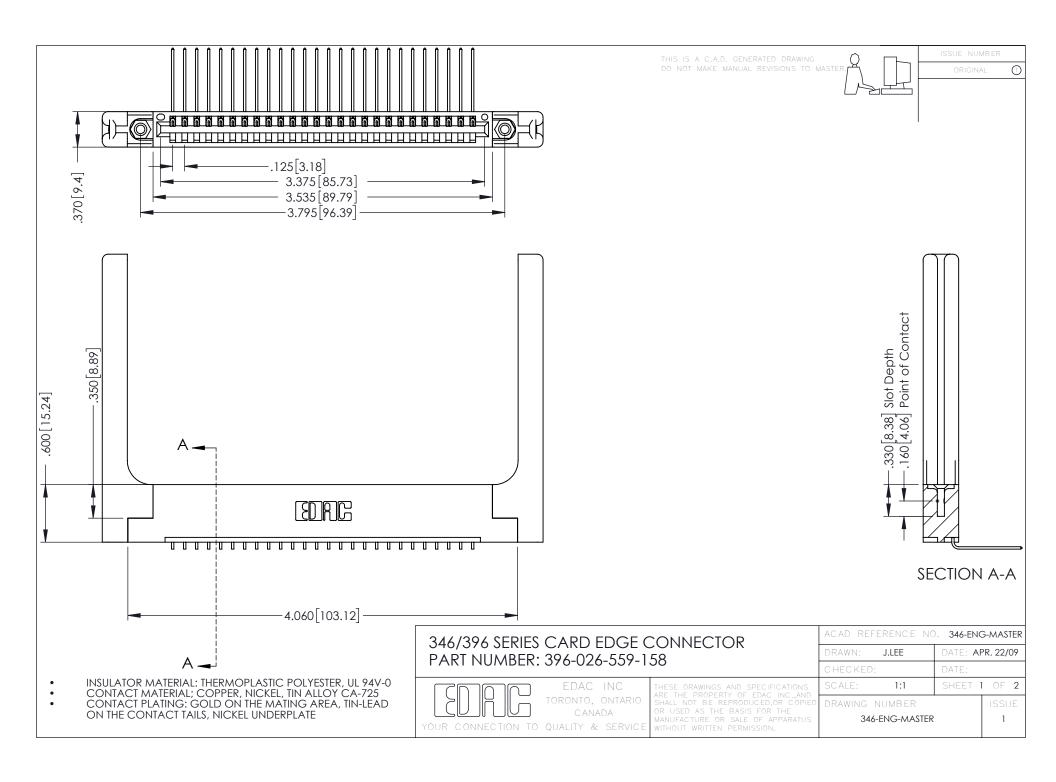

**Contact Code 555** 

**Contact Code 556** 

INSULATOR MATERIAL: THERMOPLASTIC POLYESTER, UL 94V-0 CONTACT MATERIAL; COPPER, NICKEL, TIN ALLOY CA-725 CONTACT PLATING: GOLD ON THE MATING AREA, TIN-LEAD

ON THE CONTACT TAILS, NICKEL UNDERPLATE

## 346/396 SERIES CARD EDGE CONNECTOR CONTACT CODE 555,556,558,559,560 DIMENSIONS

YOUR CONNECTION TO QUALITY & SERVICE

|   | ACAD REFERENCE NO. 346-ENG-MASTER |                  |
|---|-----------------------------------|------------------|
|   | DRAWN: J.LEE                      | DATE: APR. 22/09 |
|   | CHECKED:                          | DATE:            |
|   | SCALE: 1:1                        | SHEET 2 OF 2     |
| D | DRAWING NUMBER                    | ISSUE            |