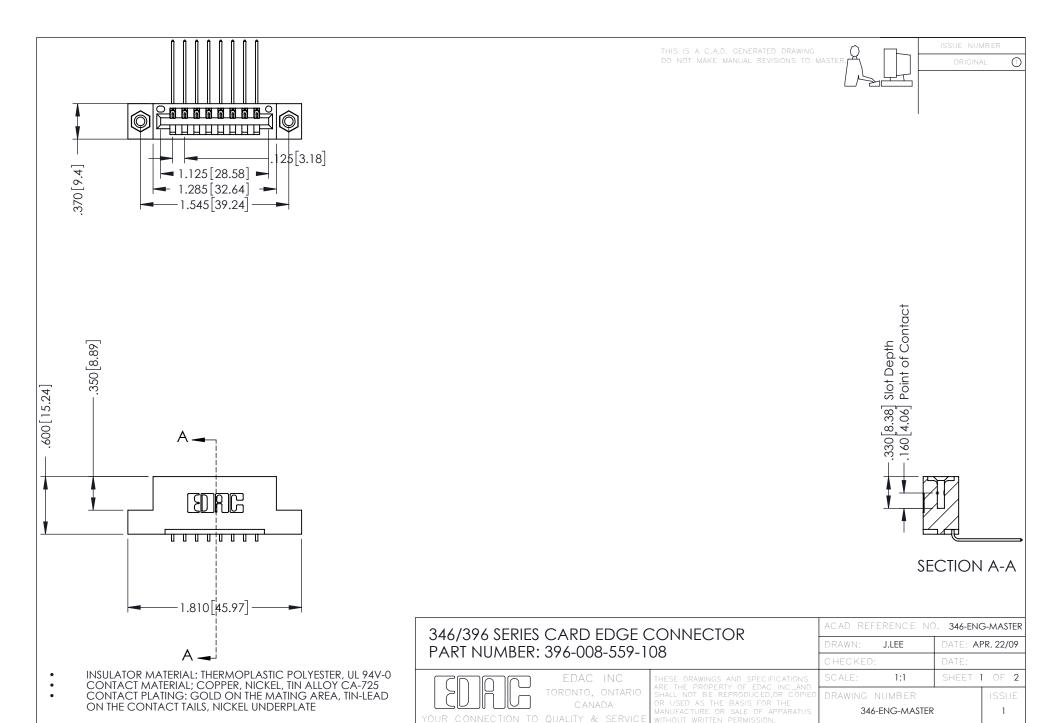

**Contact Code 555** 

**Contact Code 556** 

INSULATOR MATERIAL: THERMOPLASTIC POLYESTER, UL 94V-0 CONTACT MATERIAL; COPPER, NICKEL, TIN ALLOY CA-725

CONTACT PLATING: GOLD ON THE MATING AREA, TIN-LEAD ON THE CONTACT TAILS, NICKEL UNDERPLATE

## 346/396 SERIES CARD EDGE CONNECTOR CONTACT CODE 555,556,558,559,560 DIMENSIONS

YOUR CONNECTION TO QUALITY & SERVICE

|   | ACAD REFERENCE NO. 346-ENG-MASTER |                  |
|---|-----------------------------------|------------------|
|   | DRAWN: J.LEE                      | DATE: APR. 22/09 |
|   | CHECKED:                          | DATE:            |
|   | SCALE: 1:1                        | SHEET 2 OF 2     |
| D | DRAWING NUMBER                    | ISSUE            |