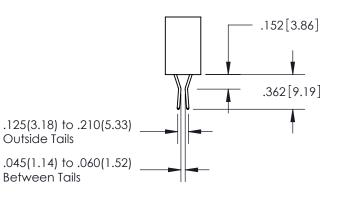

ACT MATERIAL; COPPER TIN ALLOY CONTACT PLATING: GOLD ON THE MATING AREA, TIN PLATING ON THE CONTACT TAILS, NICKEL UNDERPLATE

## 345/395 SERIES CARD EDGE CONNECTOR PART NUMBER: 395-060-558-404

YOUR CONNECTION TO QUALITY & SERVICE

**EDAC INC** TORONTO, ONTARIO CANADA

THESE DRAWINGS AND SPECIFICATIONS ARE THE PROPERTY OF EDAC INC.,AND SHALL NOT BE REPRODUCED, OR COPIED OR USED AS THE BASIS FOR THE MANUFACTURE OR SALE OF APPARATUS WITHOUT WRITTEN PERMISSION.

| ACAD REFERENCE NO.  | 345-ENG-MASTER   |
|---------------------|------------------|
| DRAWN: R.STA.MONICA | DATE:MAY.16/2017 |
| CHECKED:            | DATE:            |
| SCALE: 1:1          | SHEET 1 OF 2     |
| DRAWING NUMBER      | ISSUE            |
| 345-ENG-MASTER      | 1                |



ORIGINAL 1

ISSUE NUMBER









**Contact Code 558** 

## **Contact Code 559**

Contact Code 560

- INSULATOR MATERIAL: THERMOPLASTIC POLYESTER, UL 94V-0
- DAP MATERIAL AVAILABLE UPON REQUEST
- CONTACT MATERIAL; COPPER ALLOY

CONTACT PLATING: GOLD ON THE MATING AREA, TIN PLATING ON THE CONTACT TAILS, NICKEL UNDERPLATE

\*FOR ALL OTHER SPECIFICATIONS REFER TO SHEET 3\*

## 345/395 SERIES CARD EDGE CONNECTOR CONTACT CODE 555,556,558,559,560 DIMENSIONS

YOUR CONNECTION TO QUALITY & SERVICE

**EDAC INC** TORONTO, ONTARIO CANADA

THESE DRAWINGS AND SPECIFICATIONS ARE THE PROPERTY OF EDAC INC.,AND SHALL NOT BE REPRODUCED, OR COPIED OR USED AS THE BASIS FOR THE MANUFACTURE OR SALE OF APPARATUS WITHOUT WRITTEN PERMISSION.

| ACAD REFERENCE NO.  | 345-ENG-MASTER   |
|---------------------|------------------|
| DRAWN: R.STA.MONI