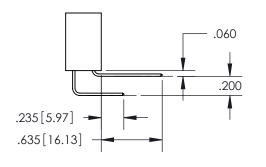

<u>Contact Dimensions:</u>
558-90 Degree Bend (Code 541 Contacts)
See Sheet 2 for Contact Code 555, 556, 558, 559, 560 Dimensions

INSULATOR MATERIAL: THERMOPLASTIC PBT, UL 94V-0 CONTACT MATERIAL; COPPER TIN ALLOY CONTACT PLATING: GOLD ON THE MATING AREA, TIN PLATING ON THE CONTACT TAILS, NICKEL UNDERPLATE

ORIGINAL 1

ISSUE NUMBER

**Contact Code 558** 