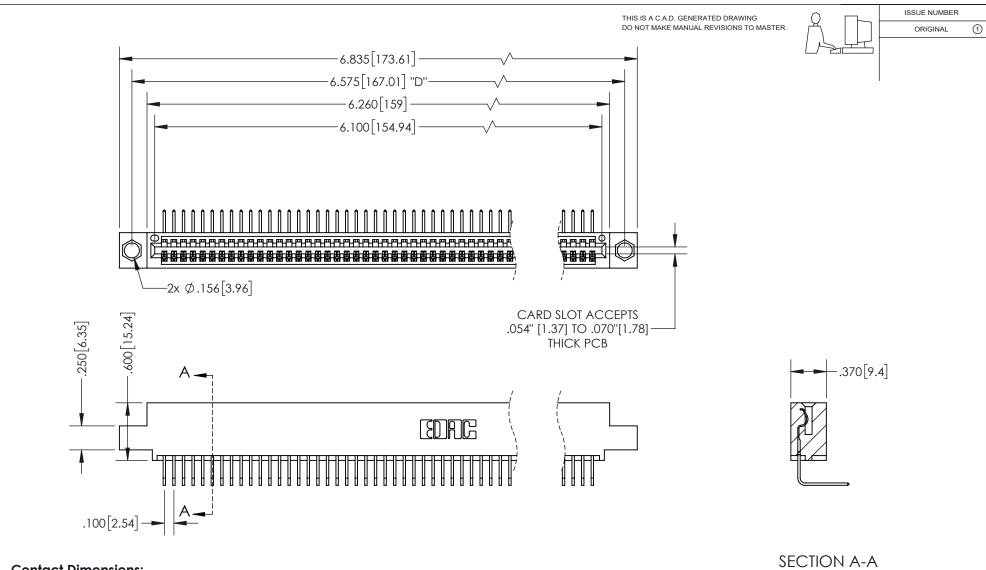

<u>Contact Dimensions:</u>
558-90 Degree Bend (Code 541 Contacts)
See Sheet 2 for Contact Code 555, 556, 558, 559, 560 Dimensions

INSULATOR MATERIAL: THERMOPLASTIC PBT, UL 94V-0 CONTACT MATERIAL; COPPER TIN ALLOY CONTACT PLATING: GOLD ON THE MATING AREA, TIN PLATING ON THE CONTACT TAILS, NICKEL UNDERPLATE

## 345/395 SERIES CARD EDGE CONNECTOR PART NUMBER: 395-060-558-404

YOUR CONNECTION TO QUALITY & SERVICE

**EDAC INC** TORONTO, ONTARIO CANADA

THESE DRAWINGS AND SPECIFICATIONS ARE THE PROPERTY OF EDAC INC.,AND SHALL NOT BE REPRODUCED, OR COPIED OR USED AS THE BASIS FOR THE MANUFACTURE OR SALE OF APPARATUS WITHOUT WRITTEN PERMISSION.