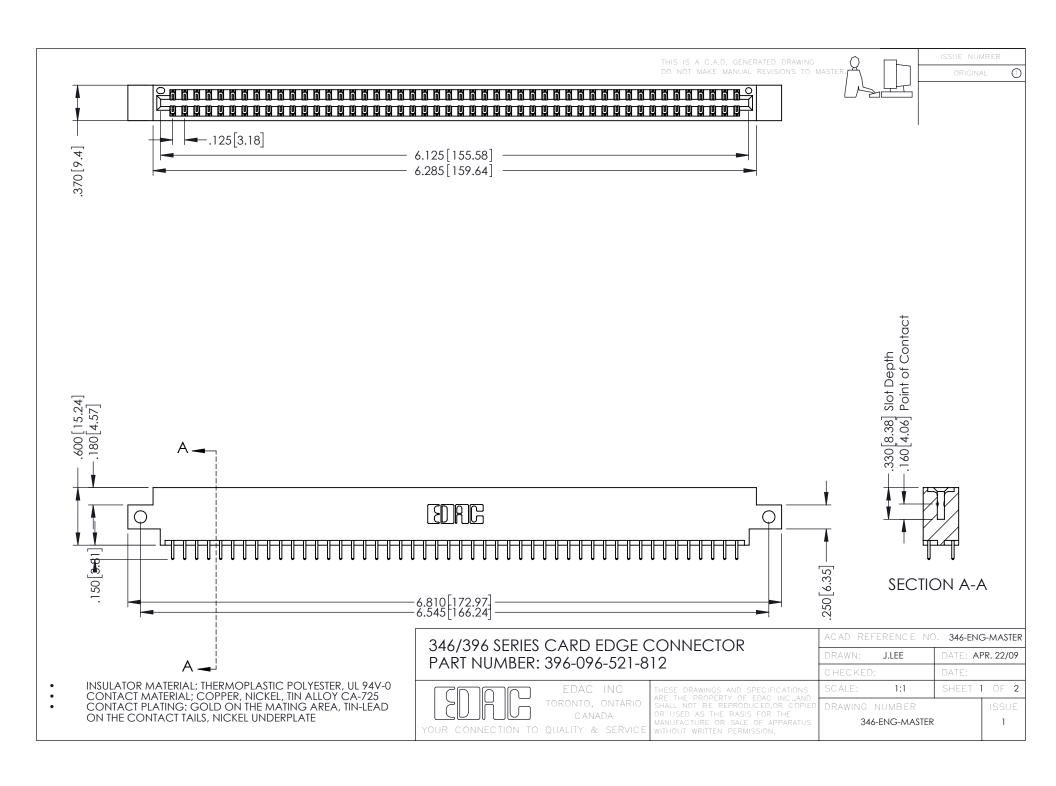

**Contact Code 555** 

**Contact Code 556** 

INSULATOR MATERIAL: THERMOPLASTIC POLYESTER, UL 94V-0 CONTACT MATERIAL; COPPER, NICKEL, TIN ALLOY CA-725

CONTACT PLATING: GOLD ON THE MATING AREA, TIN-LEAD ON THE CONTACT TAILS, NICKEL UNDERPLATE

## 346/396 SERIES CARD EDGE CONNECTOR CONTACT CODE 555,556,558,559,560 DIMENSIONS

YOUR CONNECTION TO QUALITY & SERVICE

|   | ACAD REFERENCE NO. 346-ENG-MASTER |                  |
|---|-----------------------------------|------------------|
|   | DRAWN: J.LEE                      | DATE: APR. 22/09 |
|   | CHECKED:                          | DATE:            |
|   | SCALE: 1:1                        | SHEET 2 OF 2     |
| D | DRAWING NUMBER                    | ISSUE            |

346-ENG-MASTER