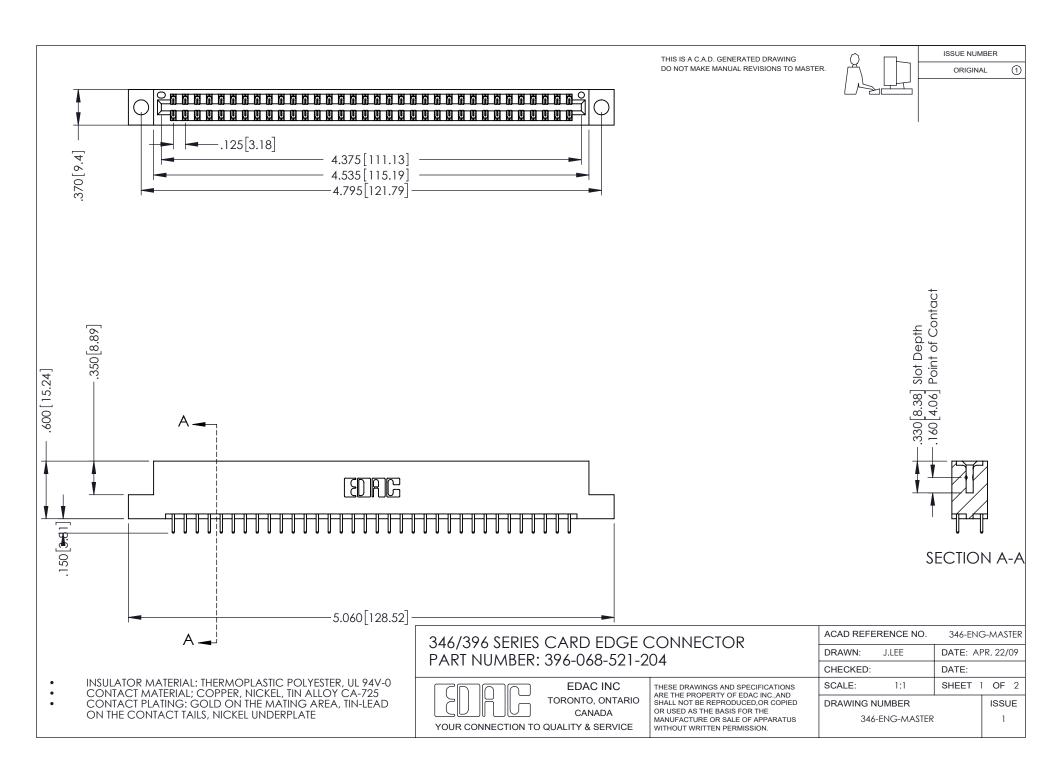

ISSUE NUMBER ORIGINAL

1

**Contact Code 555** 

**Contact Code 556** 

INSULATOR MATERIAL: THERMOPLASTIC POLYESTER, UL 94V-0 CONTACT MATERIAL; COPPER, NICKEL, TIN ALLOY CA-725 CONTACT PLATING: GOLD ON THE MATING AREA, TIN-LEAD

ON THE CONTACT TAILS, NICKEL UNDERPLATE

## 346/396 SERIES CARD EDGE CONNECTOR CONTACT CODE 555,556,558,559,560 DIMENSIONS

YOUR CONNECTION TO QUALITY & SERVICE

**EDAC INC** TORONTO, ONTARIO CANADA

THESE DRAWINGS AND SPECIFICATIONS ARE THE PROPERTY OF EDAC INC.,AND SHALL NOT BE REPRODUCED, OR COPIED OR USED AS THE BASIS FOR THE MANUFACTURE OR SALE OF APPARATUS WITHOUT WRITTEN PERMISSION.