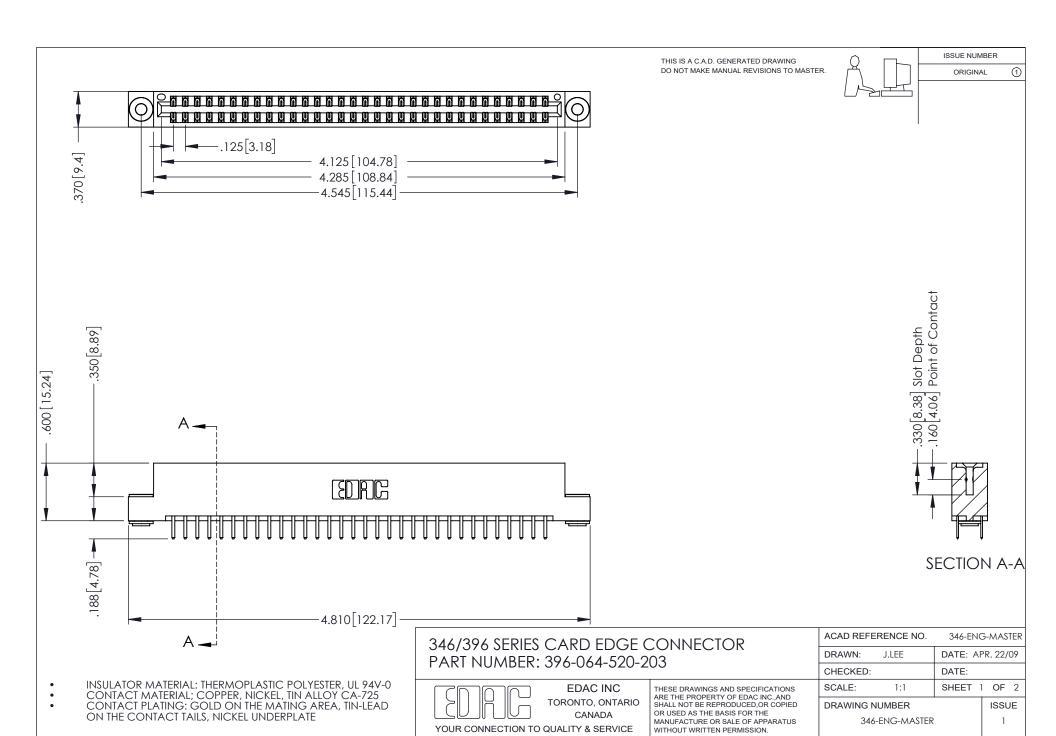

ISSUE NUMBER ORIGINAL

1

**Contact Code 555** 

**Contact Code 556** 

INSULATOR MATERIAL: THERMOPLASTIC POLYESTER, UL 94V-0 CONTACT MATERIAL; COPPER, NICKEL, TIN ALLOY CA-725 CONTACT PLATING: GOLD ON THE MATING AREA, TIN-LEAD

ON THE CONTACT TAILS, NICKEL UNDERPLATE

## 346/396 SERIES CARD EDGE CONNECTOR CONTACT CODE 555,556,558,559,560 DIMENSIONS

YOUR CONNECTION TO QUALITY & SERVICE

**EDAC INC** TORONTO, ONTARIO CANADA

THESE DRAWINGS AND SPECIFICATIONS ARE THE PROPERTY OF EDAC INC.,AND SHALL NOT BE REPRODUCED, OR COPIED OR USED AS THE BASIS FOR THE MANUFACTURE OR SALE OF APPARATUS WITHOUT WRITTEN PERMISSION.