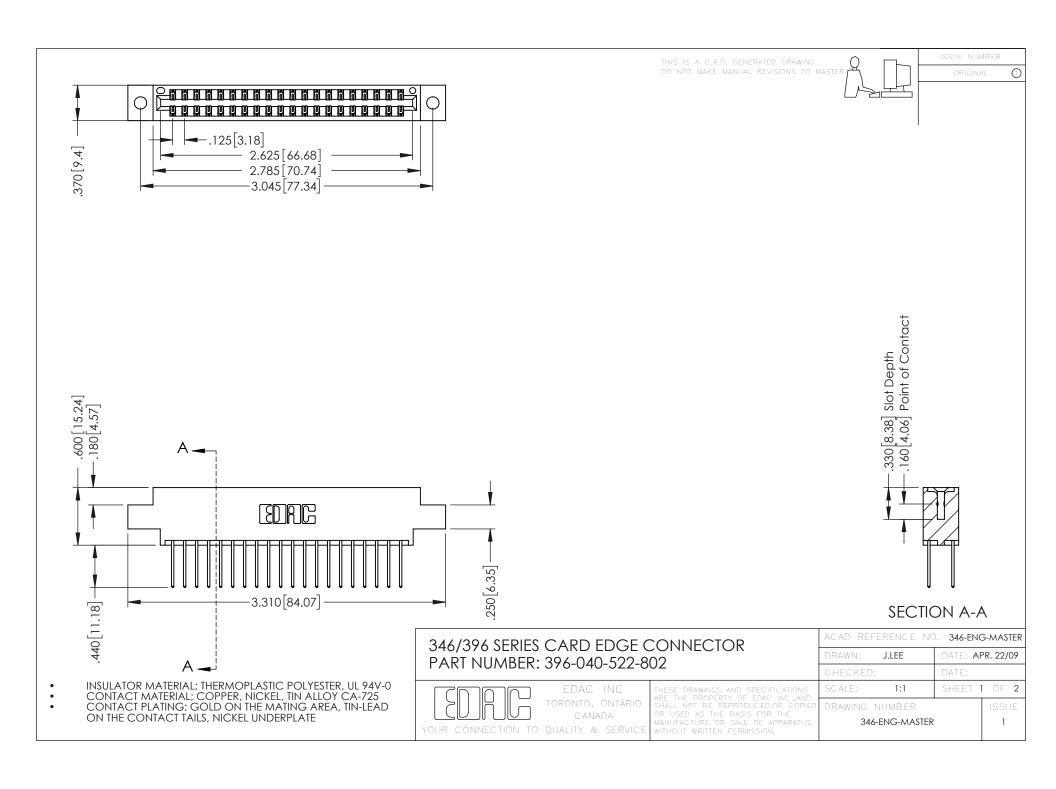

**Contact Code 555** 

**Contact Code 556** 

INSULATOR MATERIAL: THERMOPLASTIC POLYESTER, UL 94V-0 CONTACT MATERIAL; COPPER, NICKEL, TIN ALLOY CA-725

CONTACT PLATING: GOLD ON THE MATING AREA, TIN-LEAD ON THE CONTACT TAILS, NICKEL UNDERPLATE