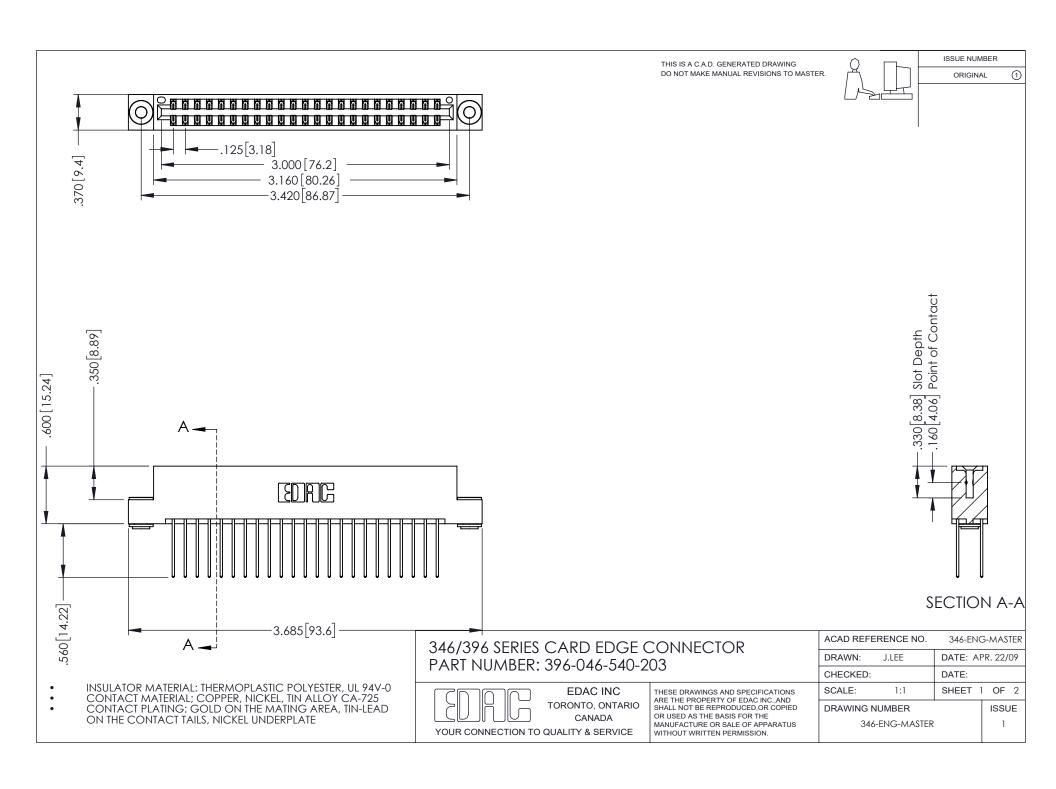

## **Contact Code 556**

INSULATOR MATERIAL: THERMOPLASTIC POLYESTER, UL 94V-0 CONTACT MATERIAL; COPPER, NICKEL, TIN ALLOY CA-725 CONTACT PLATING: GOLD ON THE MATING AREA, TIN-LEAD

ON THE CONTACT TAILS, NICKEL UNDERPLATE

## 346/396 SERIES CARD EDGE CONNECTOR CONTACT CODE 555,556,558,559,560 DIMENSIONS

YOUR CONNECTION TO QUALITY & SERVICE

**EDAC INC** TORONTO, ONTARIO CANADA

THESE DRAWINGS AND SPECIFICATIONS ARE THE PROPERTY OF EDAC INC.,AND SHALL NOT BE REPRODUCED, OR COPIED OR USED AS THE BASIS FOR THE MANUFACTURE OR SALE OF APPARATUS WITHOUT WRITTEN PERMISSION.