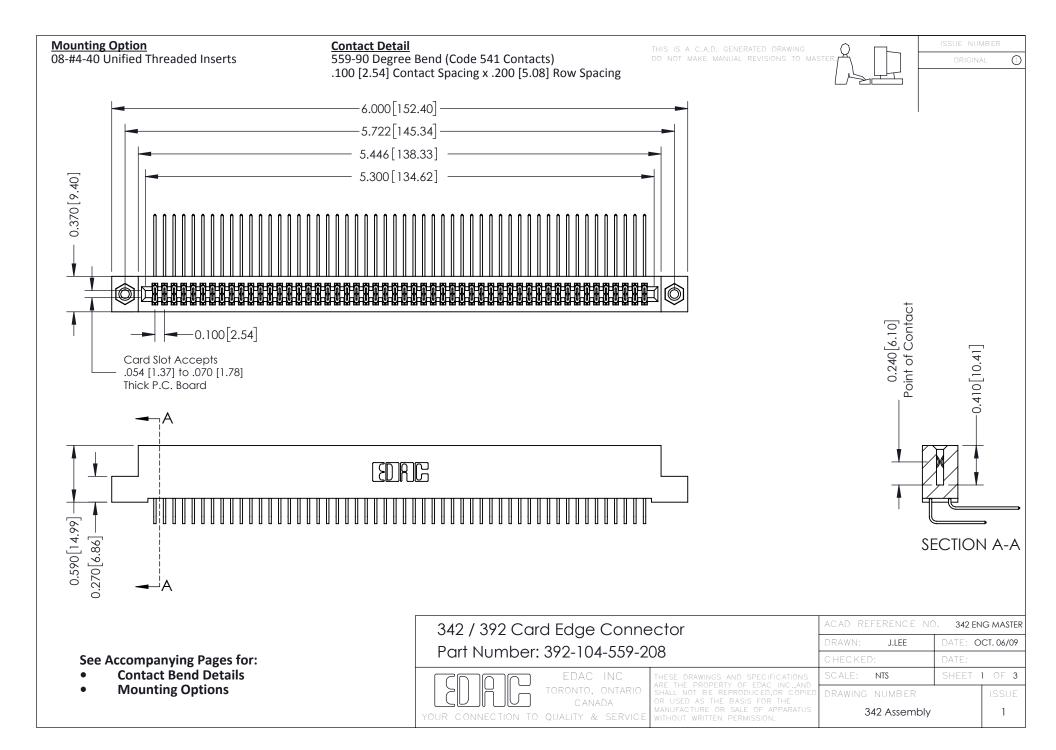

THIS IS A C.A.D. GENERATED DRAWING DO NOT MAKE MANUAL REVISIONS TO MASTER. ISSUE NUMBER

ORIGINAL

1



| 342 / 392 Series Card Edge Connector<br>Contact Bend Detail |                                                                                                                                                                                                  | ACAD REFERENCE NO. 342 ENG MASTER |             |                  |        |
|-------------------------------------------------------------|--------------------------------------------------------------------------------------------------------------------------------------------------------------------------------------------------|-----------------------------------|-------------|------------------|--------|
|