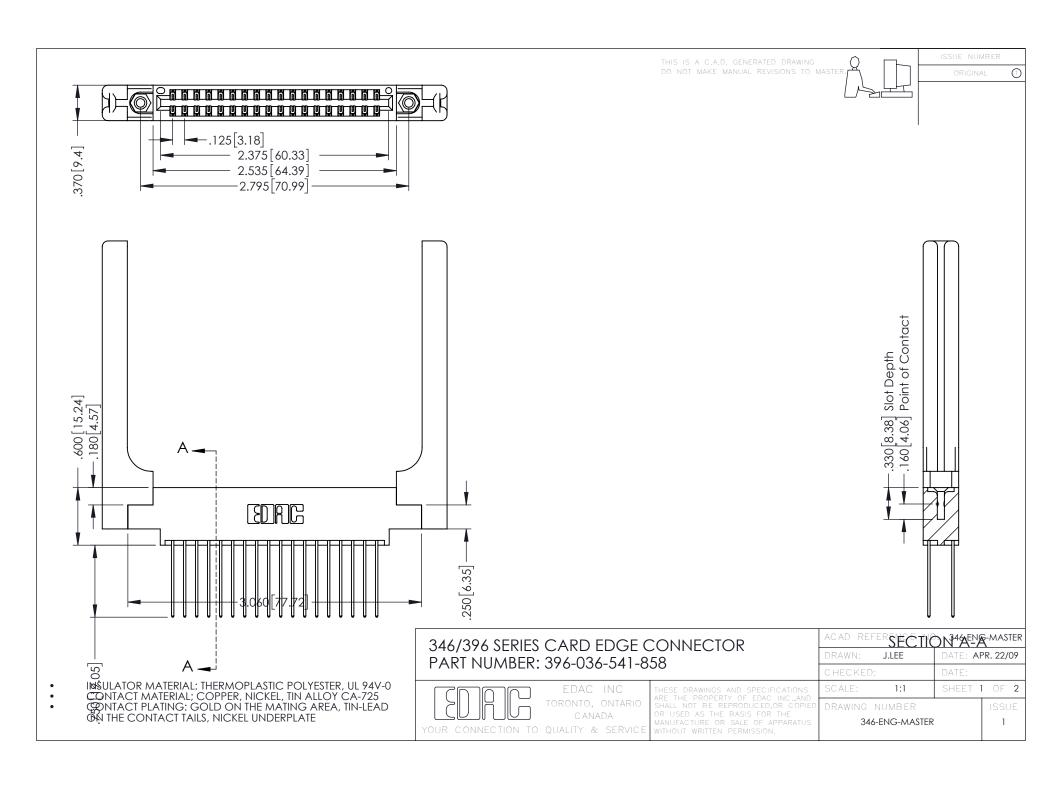

**Contact Code 555** 

**Contact Code 556** 

INSULATOR MATERIAL: THERMOPLASTIC POLYESTER, UL 94V-0 CONTACT MATERIAL; COPPER, NICKEL, TIN ALLOY CA-725 CONTACT PLATING: GOLD ON THE MATING AREA, TIN-LEAD

ON THE CONTACT TAILS, NICKEL UNDERPLATE

## 346/396 SERIES CARD EDGE CONNECTOR CONTACT CODE 555,556,558,559,560 DIMENSIONS

YOUR CONNECTION TO QUALITY & SERVICE

|   | ACAD REFERENCE NO. 346-ENG-MASTER |                  |
|---|-----------------------------------|------------------|
|   | DRAWN: J.LEE                      | DATE: APR. 22/09 |
|   | CHECKED:                          | DATE:            |
|   | SCALE: 1:1                        | SHEET 2 OF 2     |
| D | DRAWING NUMBER                    | ISSUE            |