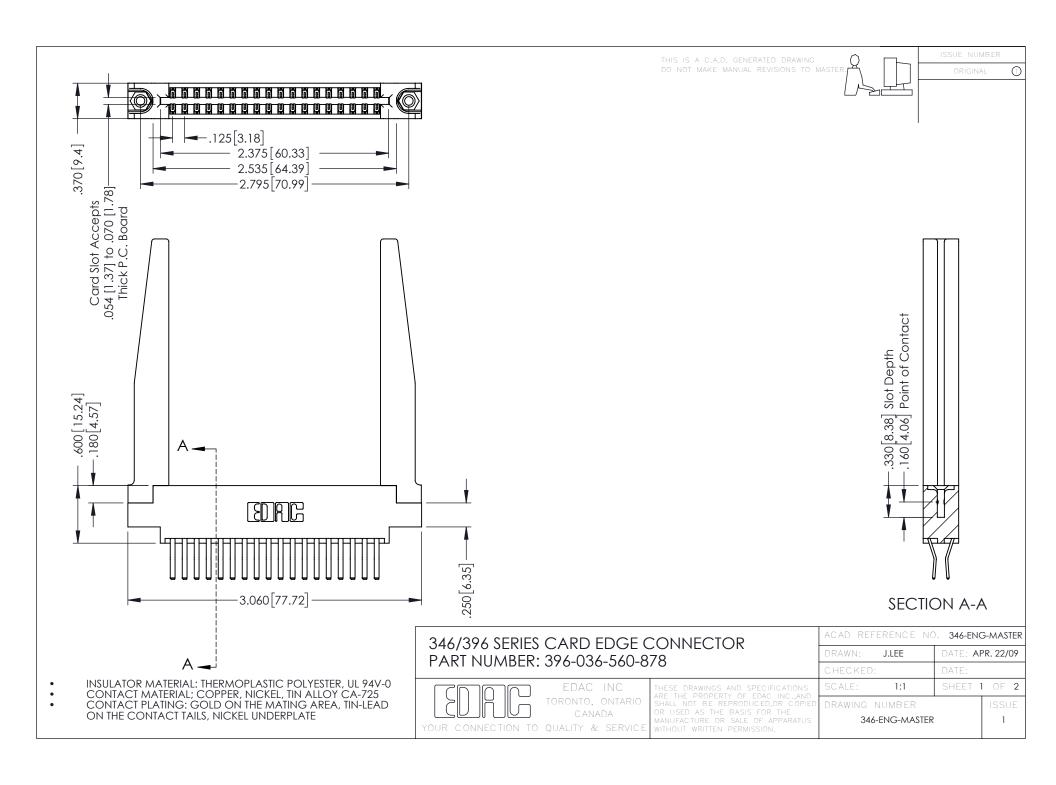

**Contact Code 555** 

**Contact Code 556** 

INSULATOR MATERIAL: THERMOPLASTIC POLYESTER, UL 94V-0 CONTACT MATERIAL; COPPER, NICKEL, TIN ALLOY CA-725

CONTACT PLATING: GOLD ON THE MATING AREA, TIN-LEAD ON THE CONTACT TAILS, NICKEL UNDERPLATE