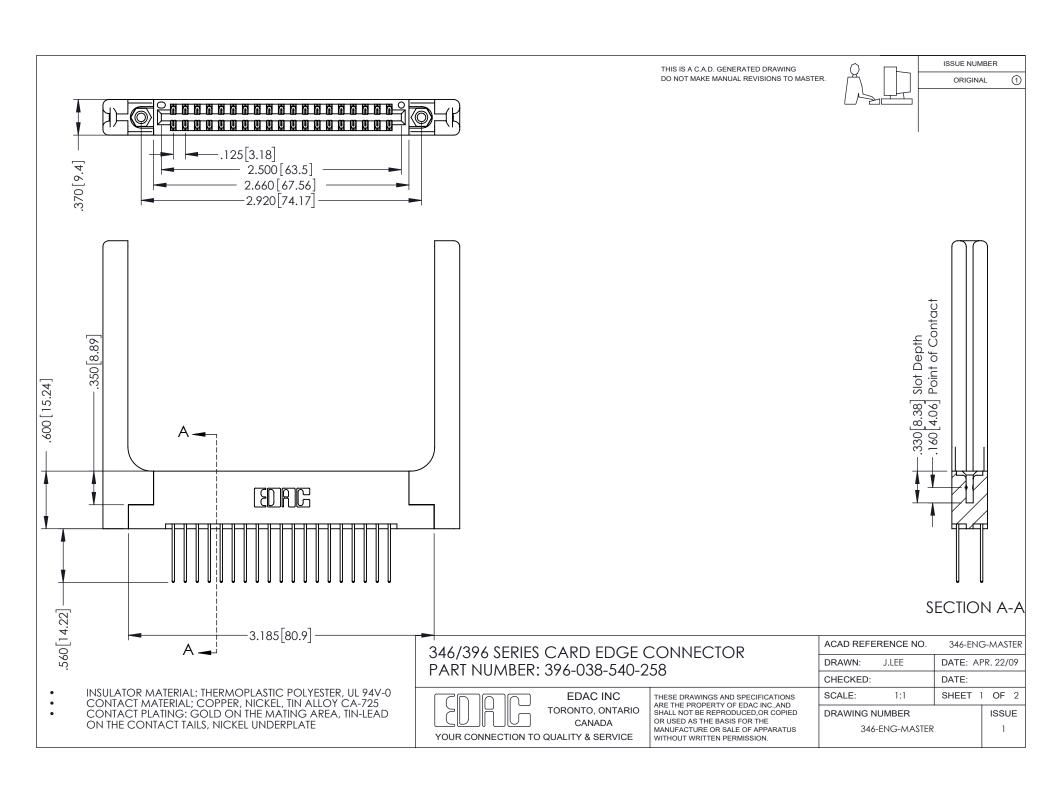

## **Contact Code 556**

INSULATOR MATERIAL: THERMOPLASTIC POLYESTER, UL 94V-0 CONTACT MATERIAL; COPPER, NICKEL, TIN ALLOY CA-725 CONTACT PLATING: GOLD ON THE MATING AREA, TIN-LEAD

ON THE CONTACT TAILS, NICKEL UNDERPLATE

## 346/396 SERIES CARD EDGE CONNECTOR CONTACT CODE 555,556,558,559,560 DIMENSIONS

YOUR CONNECTION TO QUALITY & SERVICE

**EDAC INC** TORONTO, ONTARIO CANADA

THESE DRAWINGS AND SPECIFICATIONS ARE THE PROPERTY OF EDAC INC.,AND SHALL NOT BE REPRODUCED, OR COPIED OR USED AS THE BASIS FOR THE MANUFACTURE OR SALE OF APPARATUS WITHOUT WRITTEN PERMISSION.