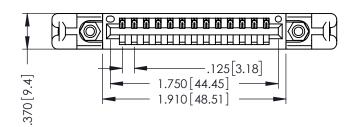

THIS IS A C.A.D. GENERATED DRAWING DO NOT MAKE MANUAL REVISIONS TO MASTER.

ISSUE NUMBER

ORIGINAL

1

INSULATOR MATERIAL: THERMOPLASTIC POLYESTER, UL 94V-0 CONTACT MATERIAL; COPPER, NICKEL, TIN ALLOY CA-725 CONTACT PLATING: GOLD ON THE MATING AREA, TIN-LEAD

ON THE CONTACT TAILS, NICKEL UNDERPLATE

| 346/396 SERIES CARD EDGE CONNECTOR |
|------------------------------------|
| PART NUMBER: 396-013-526-158       |

YOUR CONNECTION TO QUALITY & SERVICE

**EDAC INC** TORONTO, ONTARIO CANADA

THESE DRAWINGS AND SPECIFICATIONS ARE THE PROPERTY OF EDAC INC.,AND SHALL NOT BE REPRODUCED,OR COPIED OR USED AS THE BASIS FOR THE MANUFACTURE OR SALE OF APPARATUS WITHOUT WRITTEN PERMISSION.

| ACAD REFERENCE NO. | 346-ENG-MASTER   |
|--------------------|------------------|
| DRAWN: J.LEE       | DATE: APR. 22/09 |
| CHECKED:           | DATE:            |
| SCALE: 1:1         | SHEET 1 OF 2     |
| DRAWING NUMBER     | ISSUE            |
|                    | _   ,            |