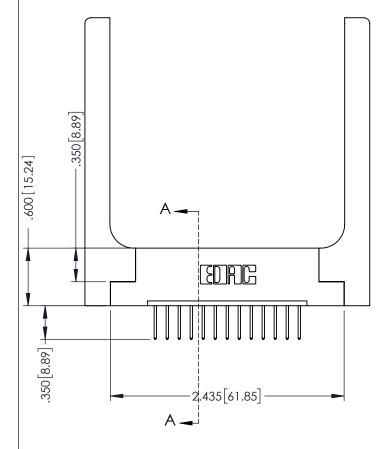

SECTION A-A

Slot Depth Point of Contact

.330[8.38] : .160[4.06] |

346-ENG-MASTER

ISSUE NUMBER ORIGINAL 1

## 346/396 SERIES CARD EDGE CONNECTOR CONTACT CODE 555,556,558,559,560 DIMENSIONS

YOUR CONNECTION TO QUALITY & SERVICE

**EDAC INC** TORONTO, ONTARIO CANADA

THESE DRAWINGS AND SPECIFICATIONS ARE THE PROPERTY OF EDAC INC.,AND SHALL NOT BE REPRODUCED, OR COPIED OR USED AS THE BASIS FOR THE MANUFACTURE OR SALE OF APPARATUS WITHOUT WRITTEN PERMISSION.