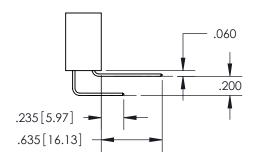

YOUR CONNECTION TO QUALITY & SERVICE

WITHOUT WRITTEN PERMISSION.

ORIGINAL 1

ISSUE NUMBER

**Contact Code 558** 

## Contact Code 559

**Contact Code 560** 

- INSULATOR MATERIAL: THERMOPLASTIC POLYESTER, UL 94V-0
- DAP MATERIAL AVAILABLE UPON REQUEST
- CONTACT MATERIAL; COPPER ALLOY

CONTACT PLATING: GOLD ON THE MATING AREA, TIN PLATING ON THE CONTACT TAILS, NICKEL UNDERPLATE

\*FOR ALL OTHER SPECIFICATIONS REFER TO SHEET 3\*