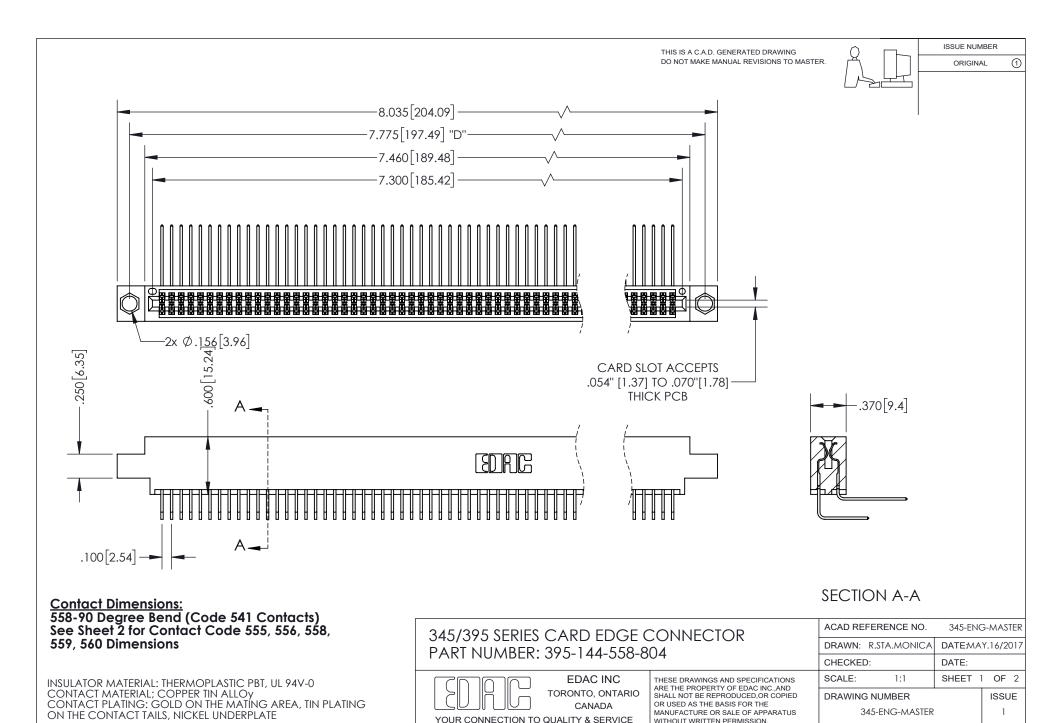

\*FOR ALL OTHER SPECIFICATIONS REFER TO SHEET 3\*

## 345/395 SERIES CARD EDGE CONNECTOR CONTACT CODE 555,556,558,559,560 DIMENSIONS

YOUR CONNECTION TO QUALITY & SERVICE

**EDAC INC** TORONTO, ONTARIO CANADA

THESE DRAWINGS AND SPECIFICATIONS ARE THE PROPERTY OF EDAC INC.,AND SHALL NOT BE REPRODUCED, OR COPIED OR USED AS THE BASIS FOR THE MANUFACTURE OR SALE OF APPARATUS WITHOUT WRITTEN PERMISSION.