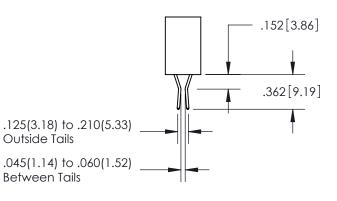

YOUR CONNECTION TO QUALITY & SERVICE

WITHOUT WRITTEN PERMISSION.

ORIGINAL 1

ISSUE NUMBER

**Contact Code 558** 

## Contact Code 559

**Contact Code 560** 

- INSULATOR MATERIAL: THERMOPLASTIC POLYESTER, UL 94V-0
- DAP MATERIAL AVAILABLE UPON REQUEST
- CONTACT MATERIAL; COPPER ALLOY

CONTACT PLATING: GOLD ON THE MATING AREA, TIN PLATING ON THE CONTACT TAILS, NICKEL UNDERPLATE

\*FOR ALL OTHER SPECIFICATIONS REFER TO SHEET 3\*