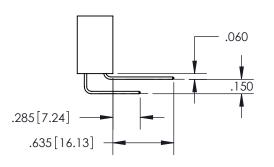

YOUR CONNECTION TO QUALITY & SERVICE

WITHOUT WRITTEN PERMISSION.

ORIGINAL 1

ISSUE NUMBER

**Contact Code 558** 

## Contact Code 559

**Contact Code 560** 

- INSULATOR MATERIAL: THERMOPLASTIC POLYESTER, UL 94V-0
- DAP MATERIAL AVAILABLE UPON REQUEST
- CONTACT MATERIAL; COPPER ALLOY

CONTACT PLATING: GOLD ON THE MATING AREA, TIN PLATING ON THE CONTACT TAILS, NICKEL UNDERPLATE

\*FOR ALL OTHER SPECIFICATIONS REFER TO SHEET 3\*