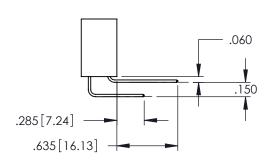

<u>Contact Dimensions:</u>
560-Extender Board Bend (Code 523 Contacts)
See Sheet 2 for Contact Code 555, 556, 558, 559, 560 Dimensions

DO NOT MAKE MANUAL REVISIONS TO MASTER.

1

- INSULATOR MATERIAL: THERMOPLASTIC PBT BLACK, UL 94V-0
- CONTACT MATERIAL; COPPER TIN ALLOY CONTACT PLATING: GOLD ON THE MATING AREA, TIN PLATING ON THE CONTACT TAILS, NICKEL UNDERPLATE