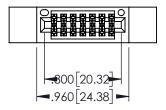

| 345/395 SERIES CARD EDGE CONNECTOR PART NUMBER: 395-014-560-512 |                   |                                                                                                                                                                                 | ACAD REFERENCE NO. 345-ENG-MASTER |     |                  |       |
|-----------------------------------------------------------------|-------------------|---------------------------------------------------------------------------------------------------------------------------------------------------------------------------------|-----------------------------------|-----|------------------|-------|
|                                                                 |                   |                                                                                                                                                                                 | DRAWN: R.STA.MONICA               |     | DATE:MAY.16/2017 |       |
|                                                                 |                   |                                                                                                                                                                                 | CHECKED:                          |     | DATE:            |       |
|                                                                 |                   | THESE DRAWINGS AND SPECIFICATIONS<br>ARE THE PROPERTY OF EDAC INC.,AND<br>SHALL NOT BE REPRODUCED,OR COPIED<br>OR USED AS THE BASIS FOR THE<br>MANUFACTURE OR SALE OF APPARATUS | SCALE:                            | 1:1 | SHEET 1          | OF 2  |
|                                                                 | CANADA            |                                                                                                                                                                                 | DRAWING NUMBER                    |     |                  | ISSUE |
|                                                                 |                   |                                                                                                                                                                                 | 345-ENG-MASTER                    |     |                  | 1     |
| OUR CONNECTION TO                                               | QUALITY & SERVICE | WITHOUT WRITTEN PERMISSION.                                                                                                                                                     |                                   |     |                  |       |