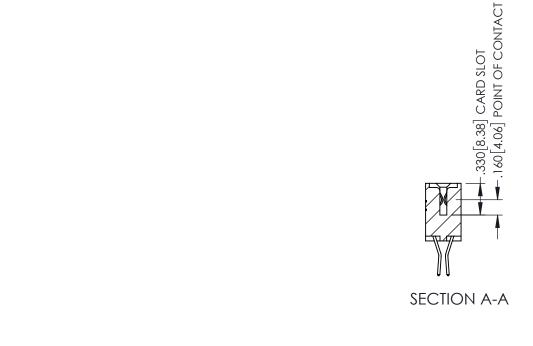

**Contact Code 558** 

Contact Code 559

Contact Code 560

INSULATOR MATERIAL: THERMOPLASTIC POLYESTER, UL 94V-0 DAP MATERIAL AVAILABLE UPON REQUEST

CONTACT MATERIAL; COPPER ALLOY CONTACT PLATING: GOLD ON THE MATING AREA, TIN PLATING ON THE CONTACT TAILS, NICKEL UNDERPLATE

345/395 SERIES CARD EDGE CONNECTOR CONTACT CODE 555,556,558,559,560 DIMENSIONS

YOUR CONNECTION TO QUALITY & SERVICE

ACAD REFERENCE NO. 345-ENG-MASTER DATE:MAY.16/2017 DRAWN: R.STA.MONICA 1:1 SHEET 2 OF 2