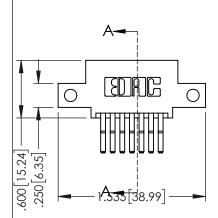

| 345/395 SERIES CARD EDGE CONNECTOR PART NUMBER: 395-014-560-512 |                   |                                                                                                                                                                                 | ACAD REFERENCE NO. 345-ENG-MASTER |     |                  |       |
|-----------------------------------------------------------------|-------------------|---------------------------------------------------------------------------------------------------------------------------------------------------------------------------------|-----------------------------------|-----|------------------|-------|
|                                                                 |                   |                                                                                                                                                                                 | DRAWN: R.STA.MONICA               |     | DATE:MAY.16/2017 |       |
|                                                                 |                   |                                                                                                                                                                                 | CHECKED:                          |     | DATE:            |       |
|                                                                 |                   | THESE DRAWINGS AND SPECIFICATIONS<br>ARE THE PROPERTY OF EDAC INC.,AND<br>SHALL NOT BE REPRODUCED,OR COPIED<br>OR USED AS THE BASIS FOR THE<br>MANUFACTURE OR SALE OF APPARATUS | SCALE:                            | 1:1 | SHEET 1          | OF 2  |
|                                                                 | CANADA            |                                                                                                                                                                                 | DRAWING NUMBER                    |     |                  | ISSUE |
|                                                                 |                   |                                                                                                                                                                                 | 345-ENG-MASTER                    |     |                  | 1     |
| OUR CONNECTION TO                                               | QUALITY & SERVICE | WITHOUT WRITTEN PERMISSION.                                                                                                                                                     |                                   |     |                  |       |