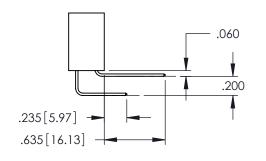

<u>Contact Dimensions:</u>
560-Extender Board Bend (Code 523 Contacts)
See Sheet 2 for Contact Code 555, 556, 558, 559, 560 Dimensions

DO NOT MAKE MANUAL REVISIONS TO MASTER.

1

- INSULATOR MATERIAL: THERMOPLASTIC PBT BLACK, UL 94V-0
- CONTACT MATERIAL; COPPER TIN ALLOY CONTACT PLATING: GOLD ON THE MATING AREA, TIN PLATING ON THE CONTACT TAILS, NICKEL UNDERPLATE