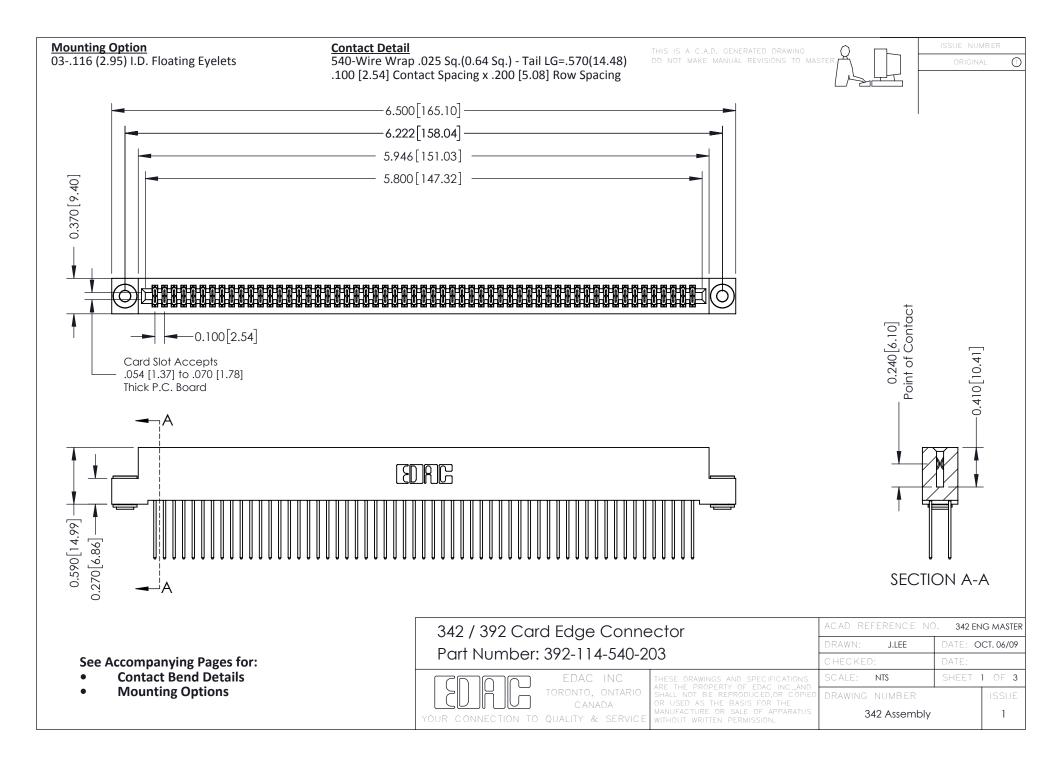

THIS IS A C.A.D. GENERATED DRAWING DO NOT MAKE MANUAL REVISIONS TO MASTER. ISSUE NUMBER

ORIGINAL

1



| 342 / 392 Series Card Edge Connector<br>Contact Bend Detail |                                                                                                                                                                                                  | ACAD REFERENCE NO. 342 ENG MASTER |             |                  |        |
|-------------------------------------------------------------|--------------------------------------------------------------------------------------------------------------------------------------------------------------------------------------------------|-----------------------------------|-------------|------------------|--------|
|