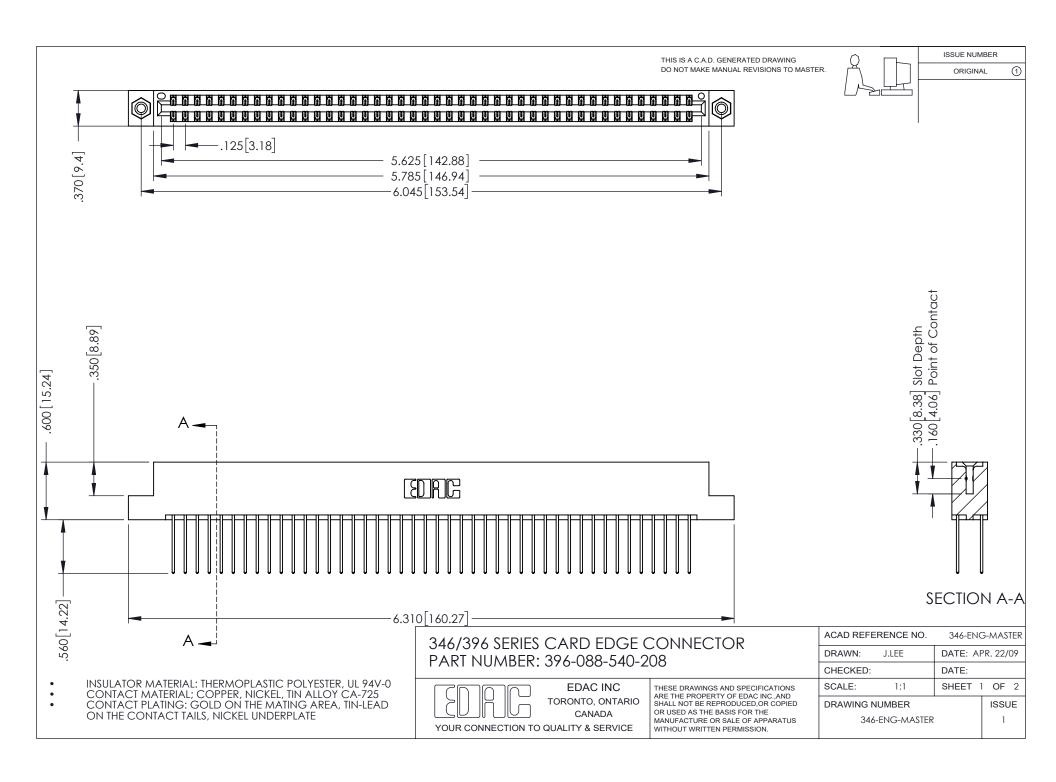

## **Contact Code 556**

INSULATOR MATERIAL: THERMOPLASTIC POLYESTER, UL 94V-0 CONTACT MATERIAL; COPPER, NICKEL, TIN ALLOY CA-725 CONTACT PLATING: GOLD ON THE MATING AREA, TIN-LEAD

ON THE CONTACT TAILS, NICKEL UNDERPLATE