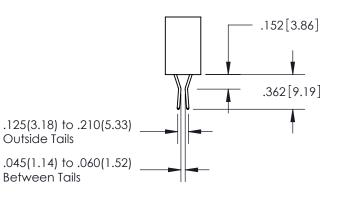

ORIGINAL 1

ISSUE NUMBER

**Contact Code 558** 

## **Contact Code 559**

Contact Code 560

- INSULATOR MATERIAL: THERMOPLASTIC POLYESTER, UL 94V-0
- DAP MATERIAL AVAILABLE UPON REQUEST
- CONTACT MATERIAL; COPPER ALLOY

CONTACT PLATING: GOLD ON THE MATING AREA, TIN PLATING ON THE CONTACT TAILS, NICKEL UNDERPLATE

\*FOR ALL OTHER SPECIFICATIONS REFER TO SHEET 3\*