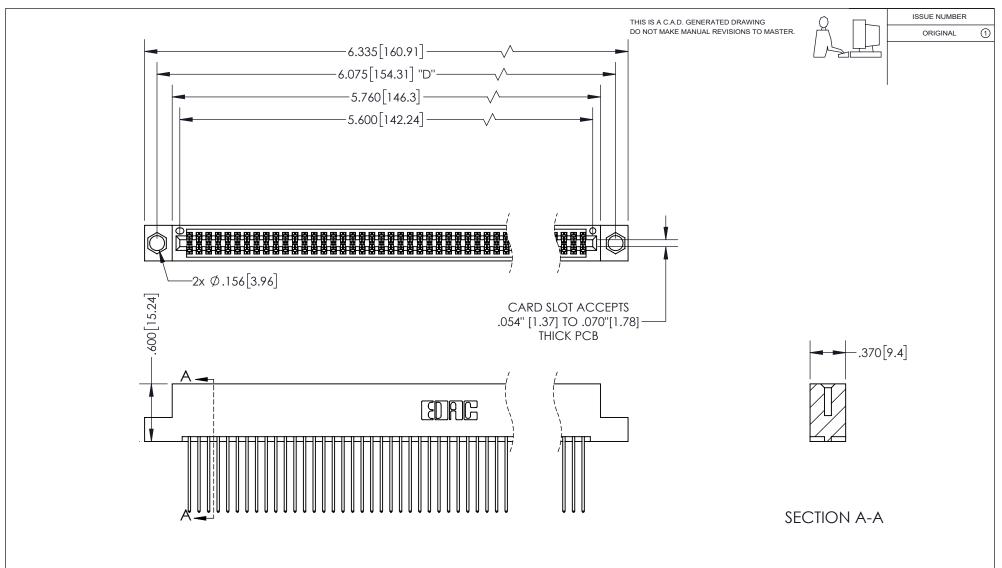

## 345/395 SERIES CARD EDGE CONNECTOR PART NUMBER: 395-110-541-204

YOUR CONNECTION TO QUALITY & SERVICE

**EDAC INC** TORONTO, ONTARIO CANADA

THESE DRAWINGS AND SPECIFICATIONS ARE THE PROPERTY OF EDAC INC.,AND SHALL NOT BE REPRODUCED, OR COPIED OR USED AS THE BASIS FOR THE MANUFACTURE OR SALE OF APPARATUS WITHOUT WRITTEN PERMISSION.

| ACAD REFERENCE NO.  | 345-ENG-MASTER   |
|---------------------|------------------|
| DRAWN: R.STA.MONICA | DATE:MAY.16/2017 |
| CHECKED:            | DATE:            |
| SCALE: 1:1          | SHEET 1 OF 2     |
| DRAWING NUMBER      | ISSUE            |
| 345-ENG-MASTER      | 1                |

\*FOR ALL OTHER SPECIFICATIONS REFER TO SHEET 3\*