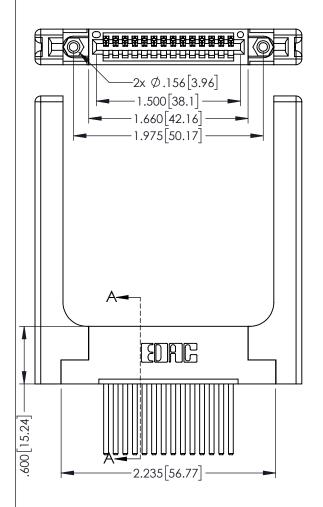

<u>Contact Dimensions:</u>
544-Wire Wrap .050x.025(1.27x0.64) - Tail LG=.750(19.05)
.100 (2.54) Contact Spacing x .200 (5.08) Row Spacing

THIS IS A C.A.D. GENERATED DRAWING
DO NOT MAKE MANUAL REVISIONS TO MAS

SOL NOMBER

ORIGINAL

160 [4.06] POINT OF CONTACT

330[8.38] CARD SLOT

1

INSULATOR MATERIAL: THERMOPLASTIC PBT BLACK, UL 94V-0

 CONTACT MATERIAL; COPPER TIN ALLOY
 CONTACT PLATING: GOLD ON THE MATING AREA, TIN PLATING ON THE CONTACT TAILS, NICKEL UNDERPLATE

| 345/395 SERIES CARD EDGE CONNECTOR |
|------------------------------------|
| PART NUMBER: 395-014-544-158       |

TORONTO, ONTARIO CANADA

YOUR CONNECTION TO QUALITY & SERVICE WITHOU

THESE DRAWINGS AND SPECIFICATIONS ARE THE PROPERTY OF EDAC INC., AND SHALL NOT BE REPRODUCED, OR COPIED OR USED AS THE BASIS FOR THE MANUFACTURE OR SALE OF APPARATUS WITHOUT WRITTEN PERMISSION.