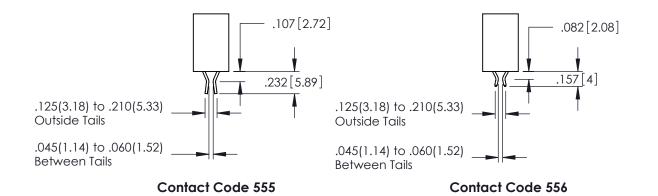

**SECTION A-A** 

**Contact Code 558** 

Contact Code 559

**Contact Code 560** 

INSULATOR MATERIAL: THERMOPLASTIC POLYESTER, UL 94V-0

DAP MATERIAL AVAILABLE UPON REQUEST

CONTACT MATERIAL; COPPER ALLOY CONTACT PLATING: GOLD ON THE MATING AREA, TIN PLATING ON THE CONTACT TAILS, NICKEL UNDERPLATE

## 345/395 SERIES CARD EDGE CONNECTOR CONTACT CODE 555,556,558,559,560 DIMENSIONS

YOUR CONNECTION TO QUALITY & SERVICE

|   | ACAD REFERENCE NO   | . 345-ENG-MASTER         |
|---|---------------------|--------------------------|
|   | DRAWN: R.STA.MONICA | DATE: <b>MAY.16/2017</b> |
| • | CHECKED:            | DATE:                    |
|   | SCALE: 1:1          | SHEET 2 OF 2             |
| D | DRAWING NUMBER      | ISSUE                    |