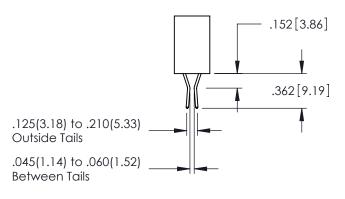

**SECTION A-A** 

**Contact Code 558** 

Contact Code 559

**Contact Code 560** 

INSULATOR MATERIAL: THERMOPLASTIC POLYESTER, UL 94V-0

DAP MATERIAL AVAILABLE UPON REQUEST

CONTACT MATERIAL; COPPER ALLOY CONTACT PLATING: GOLD ON THE MATING AREA, TIN PLATING ON THE CONTACT TAILS, NICKEL UNDERPLATE

## 345/395 SERIES CARD EDGE CONNECTOR CONTACT CODE 555,556,558,559,560 DIMENSIONS

YOUR CONNECTION TO QUALITY & SERVICE

|   | ACAD REFERENCE NO   | . 345-ENG-MASTER         |
|---|---------------------|--------------------------|
|   | DRAWN: R.STA.MONICA | DATE: <b>MAY.16/2017</b> |
| • | CHECKED:            | DATE:                    |
|   | SCALE: 1:1          | SHEET 2 OF 2             |
| D | DRAWING NUMBER      | ISSUE                    |