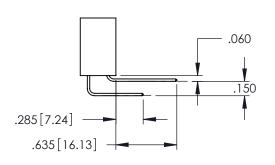

**SECTION A-A** 

**Contact Code 558** 

Contact Code 559

**Contact Code 560** 

INSULATOR MATERIAL: THERMOPLASTIC POLYESTER, UL 94V-0

DAP MATERIAL AVAILABLE UPON REQUEST

CONTACT MATERIAL; COPPER ALLOY CONTACT PLATING: GOLD ON THE MATING AREA, TIN PLATING ON THE CONTACT TAILS, NICKEL UNDERPLATE

## 345/395 SERIES CARD EDGE CONNECTOR CONTACT CODE 555,556,558,559,560 DIMENSIONS

YOUR CONNECTION TO QUALITY & SERVICE

|   | ACAD REFERENCE NO   | . 345-ENG-MASTER         |
|---|---------------------|--------------------------|
|   | DRAWN: R.STA.MONICA | DATE: <b>MAY.16/2017</b> |
| • | CHECKED:            | DATE:                    |
|   | SCALE: 1:1          | SHEET 2 OF 2             |
| D | DRAWING NUMBER      | ISSUE                    |