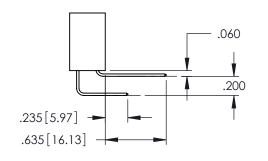

**SECTION A-A** 

**Contact Code 558** 

Contact Code 559

**Contact Code 560** 

INSULATOR MATERIAL: THERMOPLASTIC POLYESTER, UL 94V-0

DAP MATERIAL AVAILABLE UPON REQUEST

CONTACT MATERIAL; COPPER ALLOY CONTACT PLATING: GOLD ON THE MATING AREA, TIN PLATING ON THE CONTACT TAILS, NICKEL UNDERPLATE

## 345/395 SERIES CARD EDGE CONNECTOR CONTACT CODE 555,556,558,559,560 DIMENSIONS

YOUR CONNECTION TO QUALITY & SERVICE

|   | ACAD REFERENCE NO   | . 345-ENG-MASTER         |
|---|---------------------|--------------------------|
|   | DRAWN: R.STA.MONICA | DATE: <b>MAY.16/2017</b> |
| • | CHECKED:            | DATE:                    |
|   | SCALE: 1:1          | SHEET 2 OF 2             |
| D | DRAWING NUMBER      | ISSUE                    |