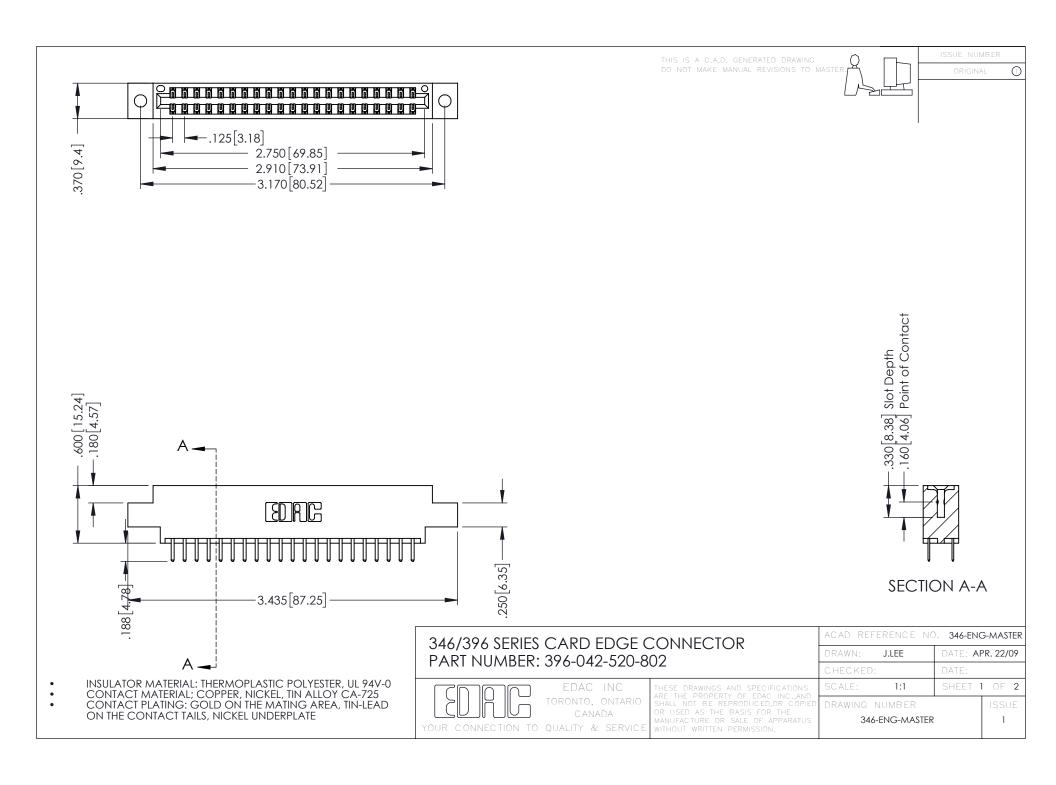

**Contact Code 555** 

**Contact Code 556** 

INSULATOR MATERIAL: THERMOPLASTIC POLYESTER, UL 94V-0 CONTACT MATERIAL; COPPER, NICKEL, TIN ALLOY CA-725

CONTACT PLATING: GOLD ON THE MATING AREA, TIN-LEAD ON THE CONTACT TAILS, NICKEL UNDERPLATE

## 346/396 SERIES CARD EDGE CONNECTOR CONTACT CODE 555,556,558,559,560 DIMENSIONS

YOUR CONNECTION TO QUALITY & SERVICE

|   | ACAD REFERENCE NO. 346-ENG-MASTER |                  |
|---|-----------------------------------|------------------|
|   | DRAWN: J.LEE                      | DATE: APR. 22/09 |
|   | CHECKED:                          | DATE:            |
|   | SCALE: 1:1                        | SHEET 2 OF 2     |
| D | DRAWING NUMBER                    | ISSUE            |

346-ENG-MASTER