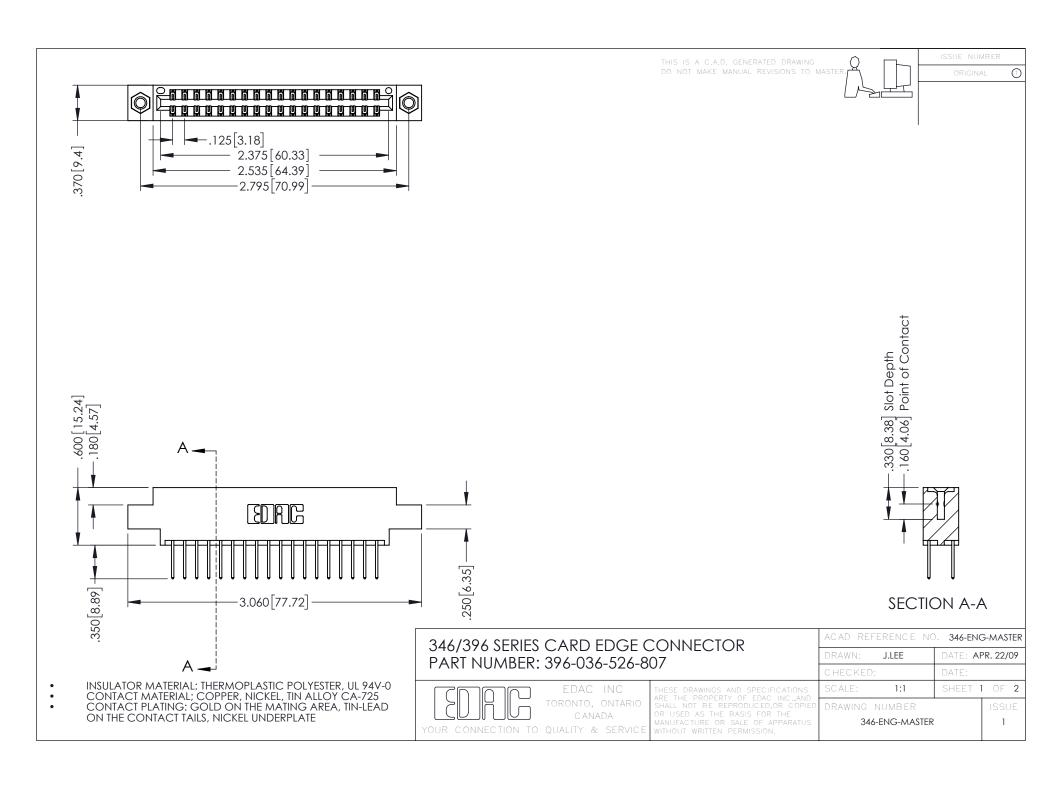

**Contact Code 555** 

**Contact Code 556** 

INSULATOR MATERIAL: THERMOPLASTIC POLYESTER, UL 94V-0 CONTACT MATERIAL; COPPER, NICKEL, TIN ALLOY CA-725 CONTACT PLATING: GOLD ON THE MATING AREA, TIN-LEAD

ON THE CONTACT TAILS, NICKEL UNDERPLATE

## 346/396 SERIES CARD EDGE CONNECTOR CONTACT CODE 555,556,558,559,560 DIMENSIONS

YOUR CONNECTION TO QUALITY & SERVICE

|   | ACAD REFERENCE NO. 346-ENG-MASTER |                  |
|---|-----------------------------------|------------------|
|   | DRAWN: J.LEE                      | DATE: APR. 22/09 |
|   | CHECKED:                          | DATE:            |
|   | SCALE: 1:1                        | SHEET 2 OF 2     |
| D | DRAWING NUMBER                    | ISSUE            |