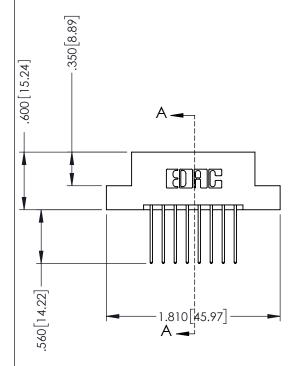

.330 [8.38] Slot Depth .160 [4.06] Point of Contact

SECTION A-A

ISSUE NUMBER ORIGINAL 1

## **Contact Code 555**

## **Contact Code 556**

INSULATOR MATERIAL: THERMOPLASTIC POLYESTER, UL 94V-0 CONTACT MATERIAL; COPPER, NICKEL, TIN ALLOY CA-725 CONTACT PLATING: GOLD ON THE MATING AREA, TIN-LEAD

ON THE CONTACT TAILS, NICKEL UNDERPLATE