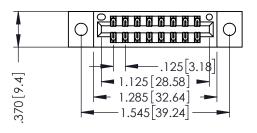

346/396 SERIES CARD EDGE CONNECTOR PART NUMBER: 396-016-540-202

YOUR CONNECTION TO QUALITY & SERVICE

**EDAC INC** TORONTO, ONTARIO CANADA

ARE THE PROPERTY OF EDAC INC., AND SHALL NOT BE REPRODUCED,OR COPIED OR USED AS THE BASIS FOR THE MANUFACTURE OR SALE OF APPARATUS WITHOUT WRITTEN PERMISSION.

THIS IS A C.A.D. GENERATED DRAWING DO NOT MAKE MANUAL REVISIONS TO MASTER.

ISSUE NUMBER

ORIGINAL

1

- INSULATOR MATERIAL: THERMOPLASTIC POLYESTER, UL 94V-0 CONTACT MATERIAL; COPPER, NICKEL, TIN ALLOY CA-725
  - CONTACT PLATING: GOLD ON THE MATING AREA, TIN-LEAD ON THE CONTACT TAILS, NICKEL UNDERPLATE