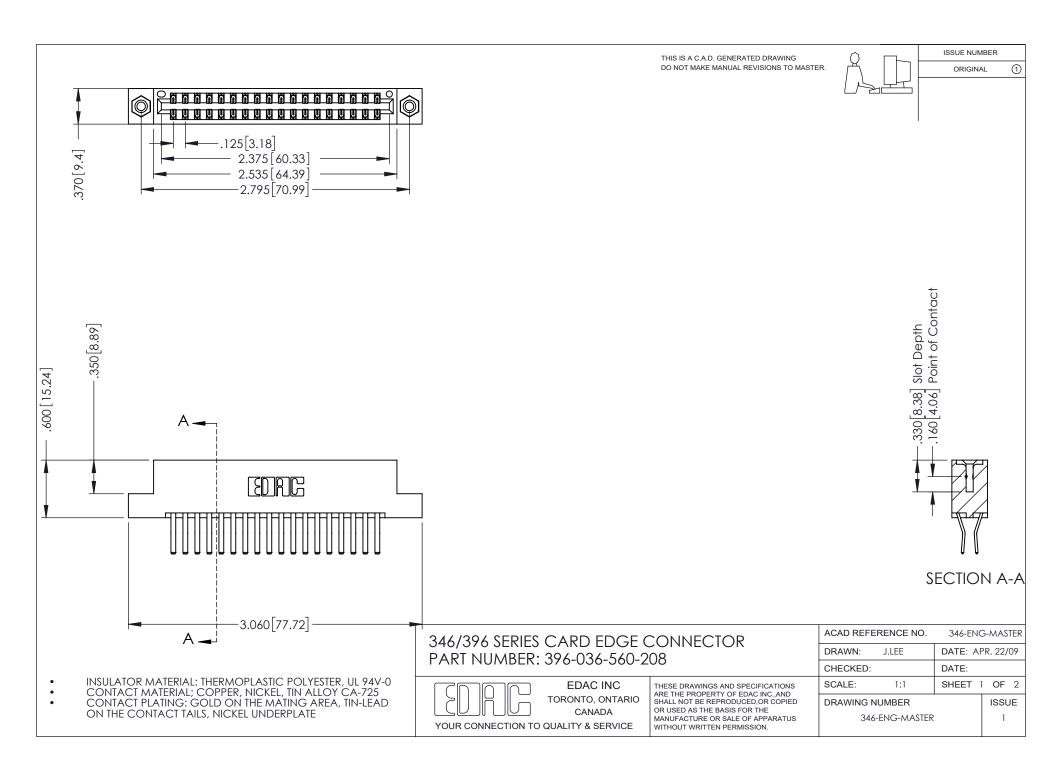

## **Contact Code 556**

INSULATOR MATERIAL: THERMOPLASTIC POLYESTER, UL 94V-0 CONTACT MATERIAL; COPPER, NICKEL, TIN ALLOY CA-725 CONTACT PLATING: GOLD ON THE MATING AREA, TIN-LEAD

ON THE CONTACT TAILS, NICKEL UNDERPLATE

## 346/396 SERIES CARD EDGE CONNECTOR CONTACT CODE 555,556,558,559,560 DIMENSIONS

YOUR CONNECTION TO QUALITY & SERVICE

**EDAC INC** TORONTO, ONTARIO CANADA

THESE DRAWINGS AND SPECIFICATIONS ARE THE PROPERTY OF EDAC INC.,AND SHALL NOT BE REPRODUCED, OR COPIED OR USED AS THE BASIS FOR THE MANUFACTURE OR SALE OF APPARATUS WITHOUT WRITTEN PERMISSION.