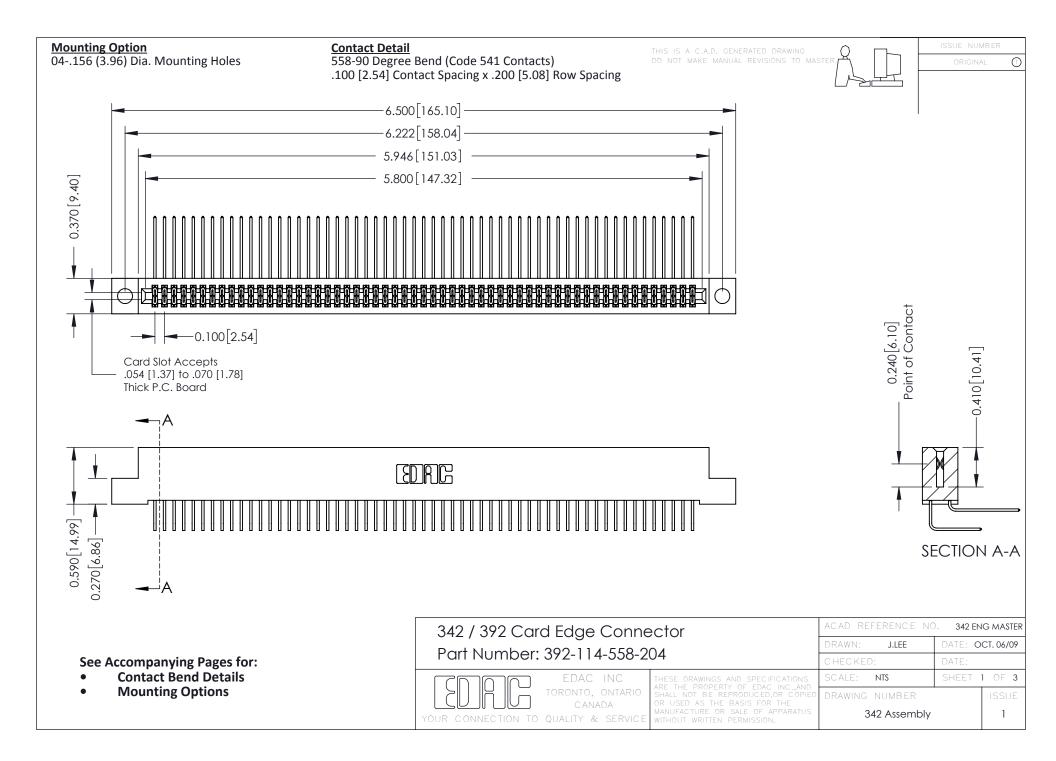

THIS IS A C.A.D. GENERATED DRAWING DO NOT MAKE MANUAL REVISIONS TO MASTER. ISSUE NUMBER

ORIGINAL

1



| 342 / 392 Series Card Edge Connector<br>Contact Bend Detail |                                                                                                                                                                                                  | ACAD REFERENCE NO. 342 ENG MASTER |             |                  |        |
|-------------------------------------------------------------|--------------------------------------------------------------------------------------------------------------------------------------------------------------------------------------------------|-----------------------------------|-------------|------------------|--------|
|