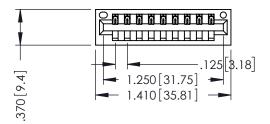

346/396 SERIES CARD EDGE CONNECTOR PART NUMBER: 396-009-522-101

YOUR CONNECTION TO QUALITY & SERVICE

**EDAC INC** TORONTO, ONTARIO CANADA

THESE DRAWINGS AND SPECIFICATIONS ARE THE PROPERTY OF EDAC INC., AND SHALL NOT BE REPRODUCED,OR COPIED OR USED AS THE BASIS FOR THE MANUFACTURE OR SALE OF APPARATUS WITHOUT WRITTEN PERMISSION.

THIS IS A C.A.D. GENERATED DRAWING DO NOT MAKE MANUAL REVISIONS TO MASTER.

ISSUE NUMBER

ORIGINAL

1

INSULATOR MATERIAL: THERMOPLASTIC POLYESTER, UL 94V-0 CONTACT MATERIAL; COPPER, NICKEL, TIN ALLOY CA-725 CONTACT PLATING: GOLD ON THE MATING AREA, TIN-LEAD ON THE CONTACT TAILS, NICKEL UNDERPLATE