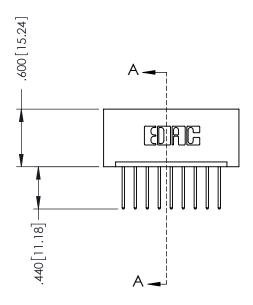

346-ENG-MASTER

SECTION A-A

ORIGINAL 1

ISSUE NUMBER

.120[3.05] .095[2.41] .170 [4.33] .245 [6.22] .125(3.18) to .210(5.33) .125(3.18) to .210(5.33) Outside Tails **Outside Tails** .045(1.14) to .060(1.52) .125(3.18) to .210(5.33) Between Tails Outside Tails