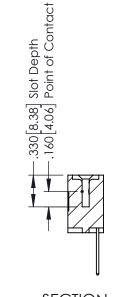

346-ENG-MASTER

SECTION A-A

ORIGINAL 1

ISSUE NUMBER

.120[3.05] .095[2.41] .170 [4.33] .245 [6.22] .125(3.18) to .210(5.33) .125(3.18) to .210(5.33) Outside Tails **Outside Tails** .045(1.14) to .060(1.52) .125(3.18) to .210(5.33) Between Tails Outside Tails