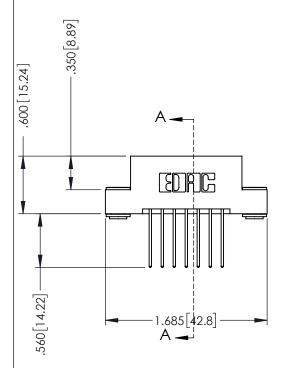

.330 [8.38] Slot Depth .160 [4.06] Point of Contact

SECTION A-A

ISSUE NUMBER ORIGINAL 1

## **Contact Code 555**

## **Contact Code 556**

INSULATOR MATERIAL: THERMOPLASTIC POLYESTER, UL 94V-0 CONTACT MATERIAL; COPPER, NICKEL, TIN ALLOY CA-725 CONTACT PLATING: GOLD ON THE MATING AREA, TIN-LEAD

ON THE CONTACT TAILS, NICKEL UNDERPLATE