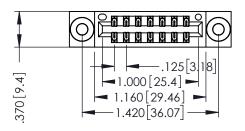

346/396 SERIES CARD EDGE CONNECTOR PART NUMBER: 396-014-540-203

**EDAC INC** TORONTO, ONTARIO CANADA

THESE DRAWINGS AND SPECIFICATIONS ARE THE PROPERTY OF EDAC INC., AND SHALL NOT BE REPRODUCED,OR COPIED OR USED AS THE BASIS FOR THE MANUFACTURE OR SALE OF APPARATUS WITHOUT WRITTEN PERMISSION.

THIS IS A C.A.D. GENERATED DRAWING DO NOT MAKE MANUAL REVISIONS TO MASTER.

ISSUE NUMBER

ORIGINAL

1

- INSULATOR MATERIAL: THERMOPLASTIC POLYESTER, UL 94V-0 CONTACT MATERIAL; COPPER, NICKEL, TIN ALLOY CA-725 CONTACT PLATING: GOLD ON THE MATING AREA, TIN-LEAD
  - ON THE CONTACT TAILS, NICKEL UNDERPLATE