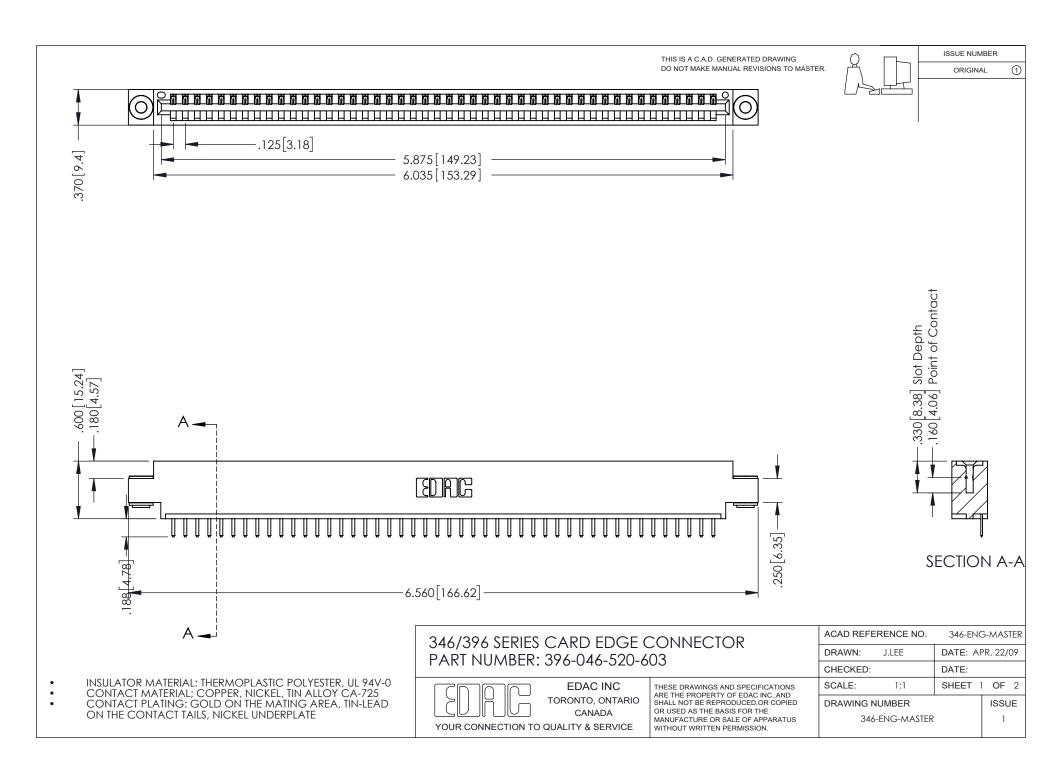

## **Contact Code 556**

INSULATOR MATERIAL: THERMOPLASTIC POLYESTER, UL 94V-0 CONTACT MATERIAL; COPPER, NICKEL, TIN ALLOY CA-725 CONTACT PLATING: GOLD ON THE MATING AREA, TIN-LEAD

ON THE CONTACT TAILS, NICKEL UNDERPLATE