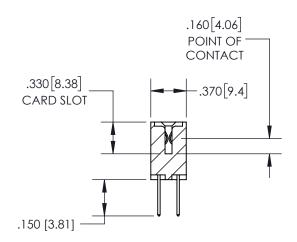

THIS IS A C.A.D. GENERATED DRAWING DO NOT MAKE MANUAL REVISIONS TO MASTER.

ISSUE NUMBER ORIGINAL

SECTION A-A

<u>Contact Dimensions:</u> 523-P.C. Tail .025 Sq.(0.64 Sq.) - Tail LG=.390(9.91) .100 (2.54) Contact Spacing x .200 (5.08) Row Spacing