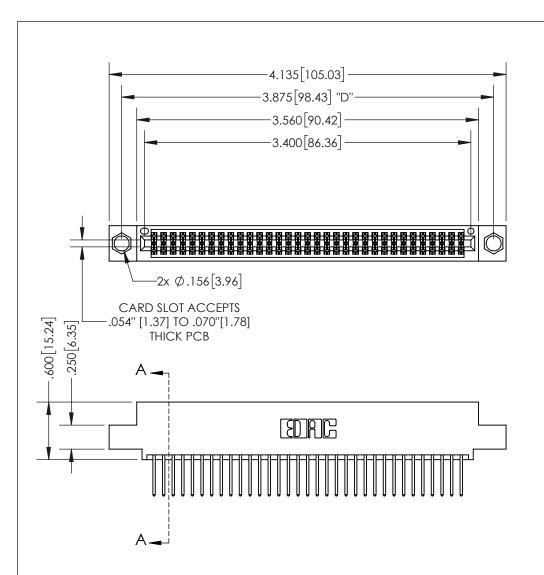

THIS IS A C.A.D. GENERATED DRAWING DO NOT MAKE MANUAL REVISIONS TO MASTER.

ISSUE NUMBER ORIGINAL

SECTION A-A

<u>Contact Dimensions:</u> 523-P.C. Tail .025 Sq.(0.64 Sq.) - Tail LG=.390(9.91) .100 (2.54) Contact Spacing x .200 (5.08) Row Spacing

INSULATOR MATERIAL: THERMOPLASTIC PBT, UL 94V-0 CONTACT MATERIAL; COPPER TIN ALLOY CONTACT PLATING: GOLD ON THE MATING AREA, TIN PLATING ON THE CONTACT TAILS, NICKEL UNDERPLATE

345/395 SERIES CARD EDGE CONNECTOR PART NUMBER: 395-066-523-504

| ACAD REFERENCE NO.  | 345-ENG-MASTER   |
|---------------------|------------------|
| DRAWN: R.STA.MONICA | DATE:MAY.16/2017 |
| CHECKED:            | DATE:            |
| SCALE: 1:1          | SHEET 1 OF 2     |
| DRAWING NUMBER      | ISSUE            |
| 345-ENG-MASTER      | R 1              |