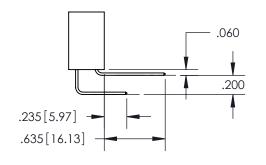

THIS IS A C.A.D. GENERATED DRAWING DO NOT MAKE MANUAL REVISIONS TO MASTER.

ISSUE NUMBER ORIGINAL

SECTION A-A

<u>Contact Dimensions:</u> 523-P.C. Tail .025 Sq.(0.64 Sq.) - Tail LG=.390(9.91) .100 (2.54) Contact Spacing x .200 (5.08) Row Spacing

INSULATOR MATERIAL: THERMOPLASTIC PBT, UL 94V-0 CONTACT MATERIAL; COPPER TIN ALLOY CONTACT PLATING: GOLD ON THE MATING AREA, TIN PLATING ON THE CONTACT TAILS, NICKEL UNDERPLATE

345/395 SERIES CARD EDGE CONNECTOR PART NUMBER: 395-066-523-504