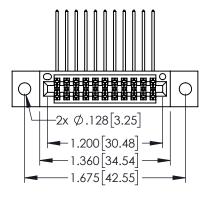

Contact Dimensions: 558-90 Degree Bend (Code 541 Contacts) See Sheet 2 for Contact Code 555, 556, 558, 559, 560 Dimensions

.330[8.38] CARD SLOT 160[4.06] POINT OF CONTACT

SECTION A-A

345/395 SERIES CARD EDGE CONNECTOR PART NUMBER: 395-022-558-8