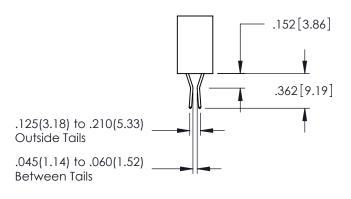

ON THE CONTACT TAILS, NICKEL UNDERPLATE

**Contact Code 558** 

Contact Code 559

**Contact Code 560** 

INSULATOR MATERIAL: THERMOPLASTIC POLYESTER, UL 94V-0

DAP MATERIAL AVAILABLE UPON REQUEST

CONTACT MATERIAL; COPPER ALLOY CONTACT PLATING: GOLD ON THE MATING AREA, TIN PLATING ON THE CONTACT TAILS, NICKEL UNDERPLATE

345/395 SERIES CARD EDGE CONNECTOR CONTACT CODE 555,556,558,559,560 DIMENSIONS

YOUR CONNECTION TO QUALITY & SERVICE

ACAD REFERENCE NO. 345-ENG-MASTER DATE:MAY.16/2017 DRAWN: R.STA.MONICA 1:1 SHEET 2 OF 2