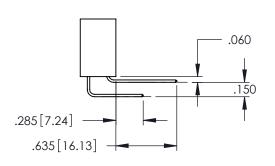

Contact Dimensions: 558-90 Degree Bend (Code 541 Contacts) See Sheet 2 for Contact Code 555, 556, 558, 559, 560 Dimensions

.330[8.38] CARD SLOT 160[4.06] POINT OF CONTACT

SECTION A-A

345/395 SERIES CARD EDGE CONNECTOR PART NUMBER: 395-022-558-8

|            | A-         |
|------------|------------|
| 600[15.24] | .100[2.54] |

INSULATOR MATERIAL: THERMOPLASTIC PBT BLACK, UL 94V-0 CONTACT MATERIAL; COPPER TIN ALLOY CONTACT PLATING: GOLD ON THE MATING AREA, TIN PLATING