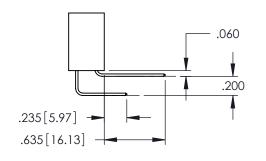

Contact Dimensions: 558-90 Degree Bend (Code 541 Contacts) See Sheet 2 for Contact Code 555, 556, 558, 559, 560 Dimensions

.330[8.38] CARD SLOT 160[4.06] POINT OF CONTACT

SECTION A-A

345/395 SERIES CARD EDGE CONNECTOR PART NUMBER: 395-022-558-8