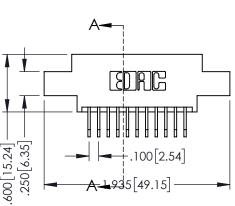

|            | A-         |
|------------|------------|
| 600[15.24] | .100[2.54] |

INSULATOR MATERIAL: THERMOPLASTIC PBT BLACK, UL 94V-0 CONTACT MATERIAL; COPPER TIN ALLOY CONTACT PLATING: GOLD ON THE MATING AREA, TIN PLATING