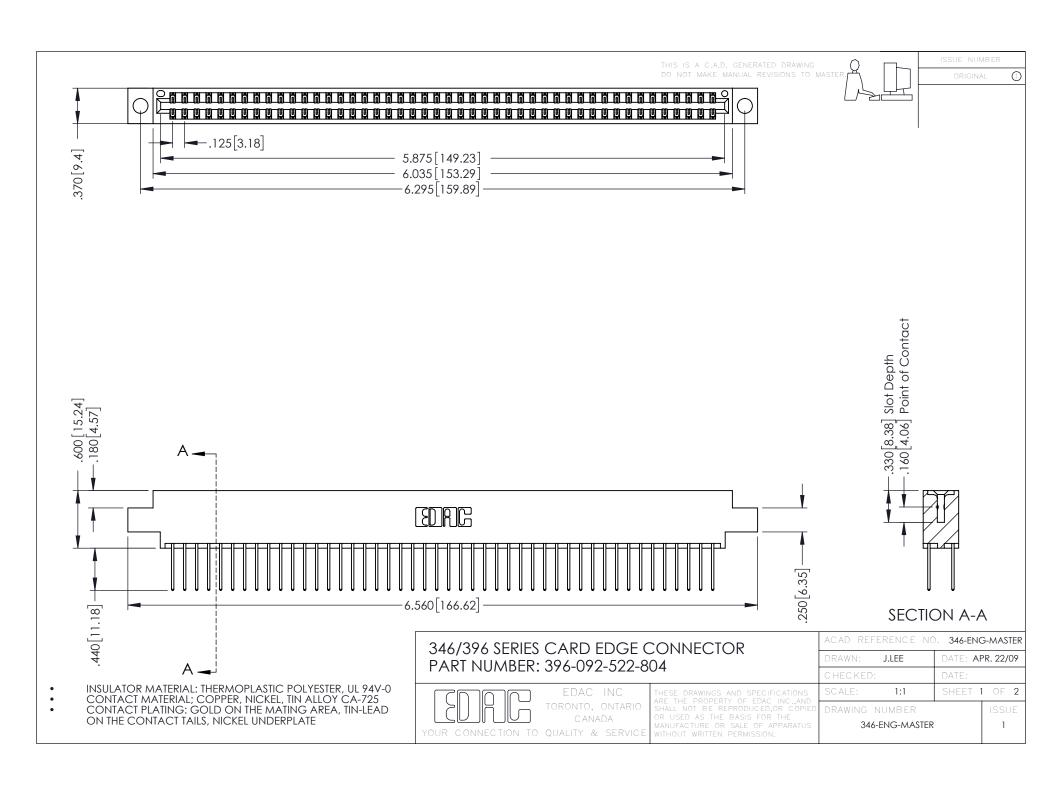

**Contact Code 555** 

**Contact Code 556** 

INSULATOR MATERIAL: THERMOPLASTIC POLYESTER, UL 94V-0 CONTACT MATERIAL; COPPER, NICKEL, TIN ALLOY CA-725

CONTACT PLATING: GOLD ON THE MATING AREA, TIN-LEAD ON THE CONTACT TAILS, NICKEL UNDERPLATE

## 346/396 SERIES CARD EDGE CONNECTOR CONTACT CODE 555,556,558,559,560 DIMENSIONS

YOUR CONNECTION TO QUALITY & SERVICE

|   | ACAD REFERENCE NO. 346-ENG-MASTER |                  |
|---|-----------------------------------|------------------|
|   | DRAWN: J.LEE                      | DATE: APR. 22/09 |
|   | CHECKED:                          | DATE:            |
|   | SCALE: 1:1                        | SHEET 2 OF 2     |
| D | DRAWING NUMBER                    | ISSUE            |