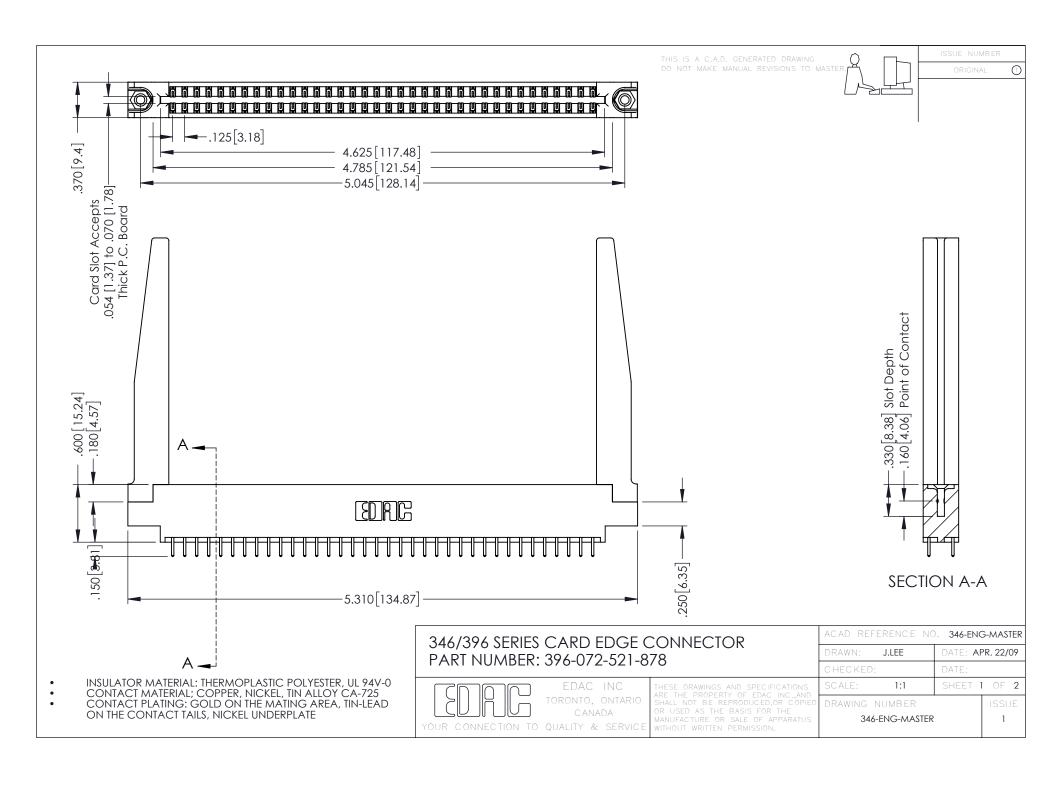

**Contact Code 555** 

**Contact Code 556** 

INSULATOR MATERIAL: THERMOPLASTIC POLYESTER, UL 94V-0 CONTACT MATERIAL; COPPER, NICKEL, TIN ALLOY CA-725

CONTACT PLATING: GOLD ON THE MATING AREA, TIN-LEAD ON THE CONTACT TAILS, NICKEL UNDERPLATE

## 346/396 SERIES CARD EDGE CONNECTOR CONTACT CODE 555,556,558,559,560 DIMENSIONS

YOUR CONNECTION TO QUALITY & SERVICE

|   | ACAD REFERENCE NO. 346-ENG-MASTER |                  |
|---|-----------------------------------|------------------|
|   | DRAWN: J.LEE                      | DATE: APR. 22/09 |
|   | CHECKED:                          | DATE:            |
|   | SCALE: 1:1                        | SHEET 2 OF 2     |
| D | DRAWING NUMBER                    | ISSUE            |