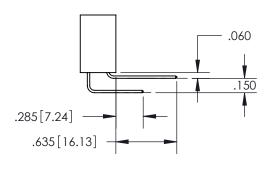

THIS IS A C.A.D. GENERATED DRAWING DO NOT MAKE MANUAL REVISIONS TO MASTER.

ISSUE NUMBER ORIGINAL

.160 4.06 POINT OF CONTACT .330[8.38] -.370[9.4] **CARD SLOT** .150 [3.81]

## SECTION A-A

<u>Contact Dimensions:</u> 540-Wire Wrap .025 Sq.(0.64 Sq.) - Tail LG=.560(14.22) .100 (2.54) Contact Spacing x .200 (5.08) Row Spacing

INSULATOR MATERIAL: THERMOPLASTIC PBT, UL 94V-0 CONTACT MATERIAL; COPPER TIN ALLOY CONTACT PLATING: GOLD ON THE MATING AREA, TIN PLATING ON THE CONTACT TAILS, NICKEL UNDERPLATE