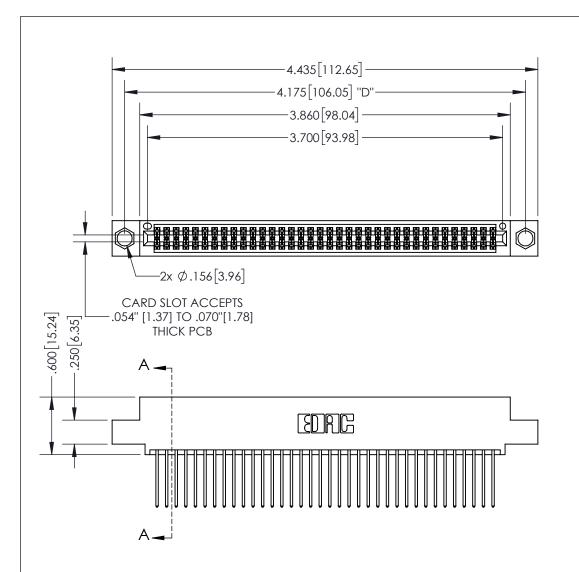

THIS IS A C.A.D. GENERATED DRAWING DO NOT MAKE MANUAL REVISIONS TO MASTER.

ISSUE NUMBER ORIGINAL

.160 4.06 POINT OF CONTACT .330[8.38] -.370[9.4] **CARD SLOT** .150 [3.81]

## SECTION A-A

<u>Contact Dimensions:</u> 540-Wire Wrap .025 Sq.(0.64 Sq.) - Tail LG=.560(14.22) .100 (2.54) Contact Spacing x .200 (5.08) Row Spacing

INSULATOR MATERIAL: THERMOPLASTIC PBT, UL 94V-0 CONTACT MATERIAL; COPPER TIN ALLOY CONTACT PLATING: GOLD ON THE MATING AREA, TIN PLATING ON THE CONTACT TAILS, NICKEL UNDERPLATE

345/395 SERIES CARD EDGE CONNECTOR PART NUMBER: 395-072-540-504

YOUR CONNECTION TO QUALITY & SERVICE

**EDAC INC** TORONTO, ONTARIO CANADA

THESE DRAWINGS AND SPECIFICATIONS ARE THE PROPERTY OF EDAC INC., AND SHALL NOT BE REPRODUCED, OR COPIED OR USED AS THE BASIS FOR THE MANUFACTURE OR SALE OF APPARATUS WITHOUT WRITTEN PERMISSION.

| ACAD REFERENCE NO. |            | 345-ENG-MASTER |           |
|--------------------|------------|----------------|-----------|
| DRAWN: R.S         | STA.MONICA | DATEMA         | Y.16/2017 |
| CHECKED:           |            | DATE:          |           |
| SCALE:             | 1:1        | SHEET          | OF 2      |
| DRAWING NUMBER     |            |                | ISSUE     |
| 345-ENG-MASTER     |            |                | 1         |