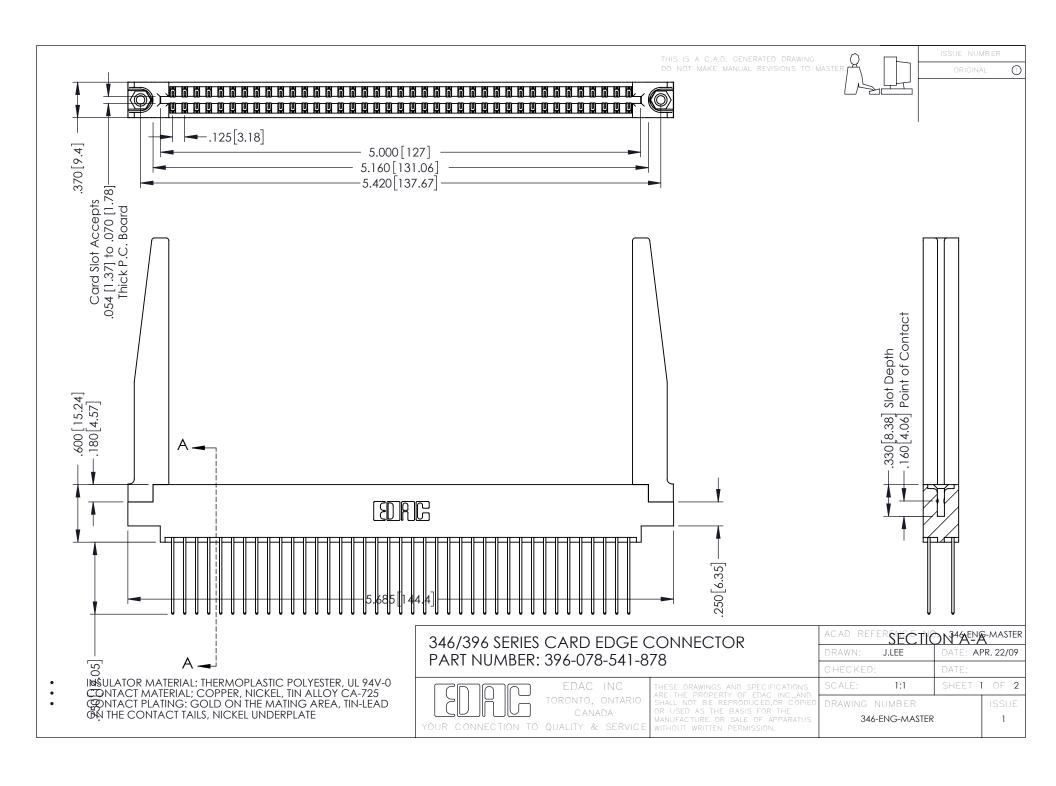

**Contact Code 555** 

**Contact Code 556** 

INSULATOR MATERIAL: THERMOPLASTIC POLYESTER, UL 94V-0 CONTACT MATERIAL; COPPER, NICKEL, TIN ALLOY CA-725

CONTACT PLATING: GOLD ON THE MATING AREA, TIN-LEAD ON THE CONTACT TAILS, NICKEL UNDERPLATE

## 346/396 SERIES CARD EDGE CONNECTOR CONTACT CODE 555,556,558,559,560 DIMENSIONS

YOUR CONNECTION TO QUALITY & SERVICE

|   | ACAD REFERENCE NO. 346-ENG-MASTER |                  |
|---|-----------------------------------|------------------|
|   | DRAWN: J.LEE                      | DATE: APR. 22/09 |
|   | CHECKED:                          | DATE:            |
|   | SCALE: 1:1                        | SHEET 2 OF 2     |
| D | DRAWING NUMBER                    | ISSUE            |