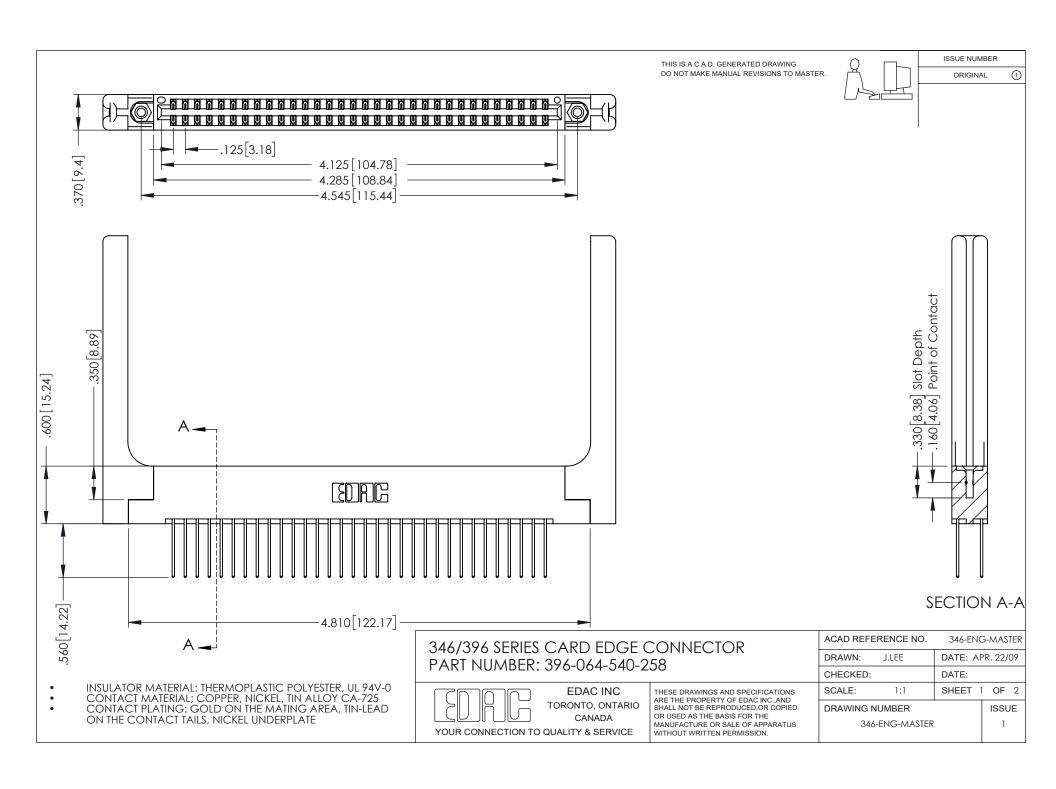

ISSUE NUMBER ORIGINAL

1

**Contact Code 555** 

**Contact Code 556** 

INSULATOR MATERIAL: THERMOPLASTIC POLYESTER, UL 94V-0 CONTACT MATERIAL; COPPER, NICKEL, TIN ALLOY CA-725 CONTACT PLATING: GOLD ON THE MATING AREA, TIN-LEAD

ON THE CONTACT TAILS, NICKEL UNDERPLATE

## 346/396 SERIES CARD EDGE CONNECTOR CONTACT CODE 555,556,558,559,560 DIMENSIONS

YOUR CONNECTION TO QUALITY & SERVICE

**EDAC INC** TORONTO, ONTARIO CANADA

THESE DRAWINGS AND SPECIFICATIONS ARE THE PROPERTY OF EDAC INC.,AND SHALL NOT BE REPRODUCED, OR COPIED OR USED AS THE BASIS FOR THE MANUFACTURE OR SALE OF APPARATUS WITHOUT WRITTEN PERMISSION.