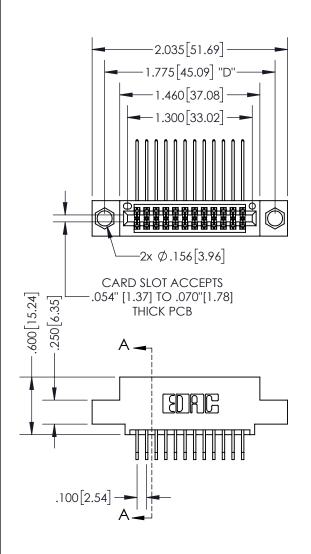

## SECTION A-A

345/395 SERIES CARD EDGE CONNECTOR PART NUMBER: 395-024-558-504

**EDAC INC** TORONTO, ONTARIO CANADA

THESE DRAWINGS AND SPECIFICATIONS ARE THE PROPERTY OF EDAC INC., AND SHALL NOT BE REPRODUCED, OR COPIED OR USED AS THE BASIS FOR THE MANUFACTURE OR SALE OF APPARATUS WITHOUT WRITTEN PERMISSION.

| ACAD REFERENCE NO.  | 345-ENG-MASTER |           |
|---------------------|----------------|-----------|
| DRAWN: R.STA.MONICA | DATEMA         | Y.16/2017 |
| CHECKED:            | DATE:          |           |
| SCALE: 1:1          | SHEET          | OF 2      |
| DRAWING NUMBER      |                | ISSUE     |
| 345-ENG-MASTER      |                | 1         |
|                     |                |           |