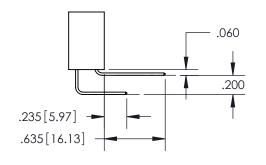

**Contact Dimensions:** 558-90 Degree Bend (Code 541 Contacts) See Sheet 2 for Contact Code 555, 556, 558, 559, 560 Dimensions

INSULATOR MATERIAL: THERMOPLASTIC PBT, UL 94V-0 CONTACT MATERIAL; COPPER TIN ALLOY CONTACT PLATING: GOLD ON THE MATING AREA, TIN PLATING ON THE CONTACT TAILS, NICKEL UNDERPLATE

ISSUE NUMBER

ORIGINAL

1

**Contact Code 558** 

**Contact Code 559** 

**Contact Code 560** 

| 345/395 SERIES CARD EDGE CONNECTOR          |
|---------------------------------------------|
| CONTACT CODE 555,556,558,559,560 DIMENSIONS |