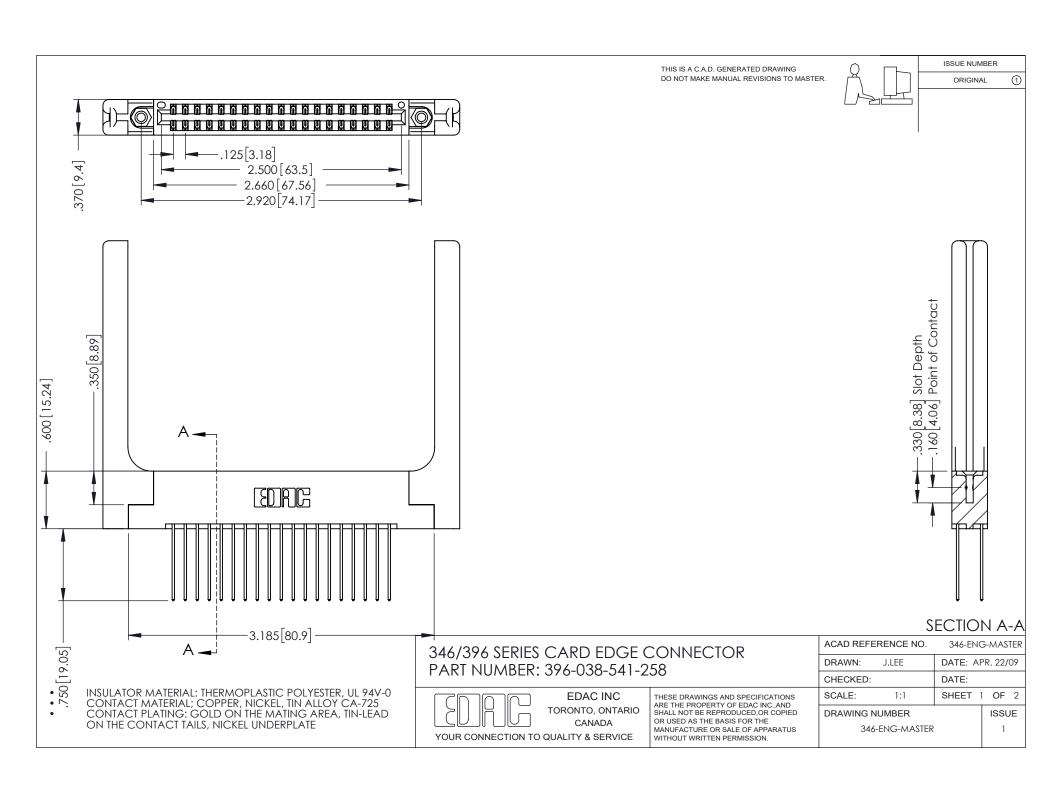

## **Contact Code 556**

INSULATOR MATERIAL: THERMOPLASTIC POLYESTER, UL 94V-0 CONTACT MATERIAL; COPPER, NICKEL, TIN ALLOY CA-725 CONTACT PLATING: GOLD ON THE MATING AREA, TIN-LEAD

ON THE CONTACT TAILS, NICKEL UNDERPLATE

## 346/396 SERIES CARD EDGE CONNECTOR CONTACT CODE 555,556,558,559,560 DIMENSIONS

YOUR CONNECTION TO QUALITY & SERVICE

**EDAC INC** TORONTO, ONTARIO CANADA

THESE DRAWINGS AND SPECIFICATIONS ARE THE PROPERTY OF EDAC INC.,AND SHALL NOT BE REPRODUCED, OR COPIED OR USED AS THE BASIS FOR THE MANUFACTURE OR SALE OF APPARATUS WITHOUT WRITTEN PERMISSION.