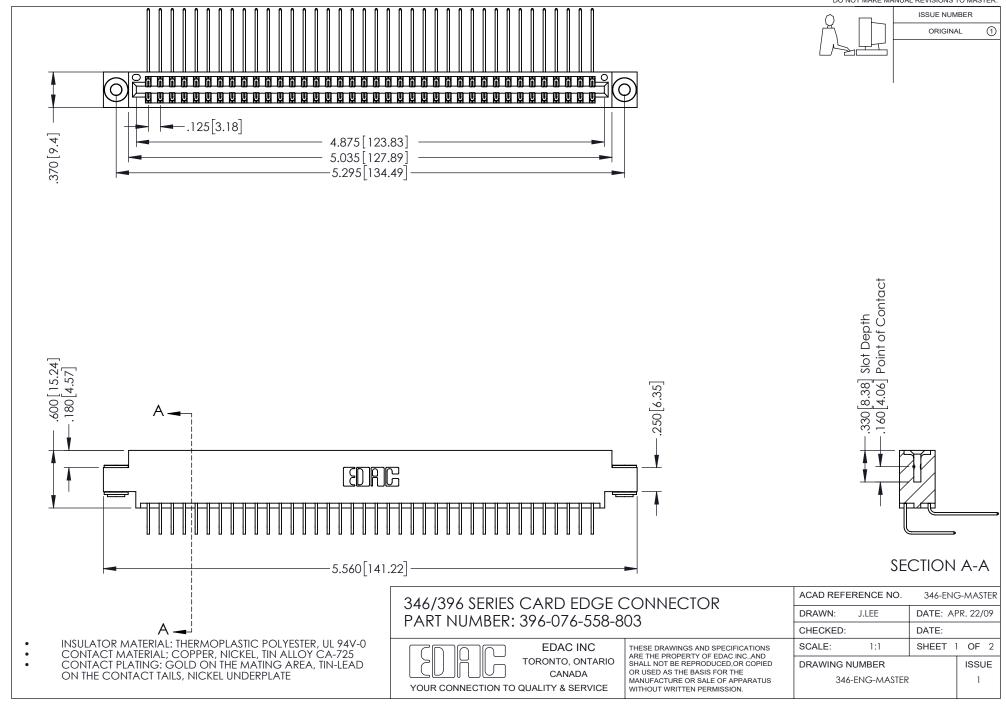

## **Contact Code 556**

INSULATOR MATERIAL: THERMOPLASTIC POLYESTER, UL 94V-0 CONTACT MATERIAL; COPPER, NICKEL, TIN ALLOY CA-725 CONTACT PLATING: GOLD ON THE MATING AREA, TIN-LEAD

ON THE CONTACT TAILS, NICKEL UNDERPLATE

## 346/396 SERIES CARD EDGE CONNECTOR CONTACT CODE 555,556,558,559,560 DIMENSIONS

YOUR CONNECTION TO QUALITY & SERVICE

**EDAC INC** TORONTO, ONTARIO CANADA

THESE DRAWINGS AND SPECIFICATIONS ARE THE PROPERTY OF EDAC INC.,AND SHALL NOT BE REPRODUCED, OR COPIED OR USED AS THE BASIS FOR THE MANUFACTURE OR SALE OF APPARATUS WITHOUT WRITTEN PERMISSION.