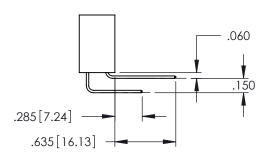

INSULATOR MATERIAL: THERMOPLASTIC PBT BLACK, UL 94V-0

4.035 [102.49]

600 [15.24] 250 [6.35]

> CONTACT MATERIAL; COPPER TIN ALLOY CONTACT PLATING: GOLD ON THE MATING AREA, TIN PLATING ON THE CONTACT TAILS, NICKEL UNDERPLATE