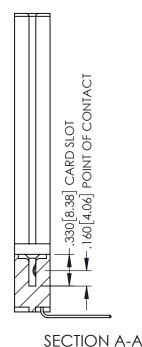

INSULATOR MATERIAL: THERMOPLASTIC PBT BLACK, UL 94V-0

4.035 [102.49]

600 [15.24] 250 [6.35]

> CONTACT MATERIAL; COPPER TIN ALLOY CONTACT PLATING: GOLD ON THE MATING AREA, TIN PLATING ON THE CONTACT TAILS, NICKEL UNDERPLATE