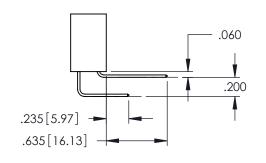

INSULATOR MATERIAL: THERMOPLASTIC PBT BLACK, UL 94V-0

4.035 [102.49]

600 [15.24] 250 [6.35]

> CONTACT MATERIAL; COPPER TIN ALLOY CONTACT PLATING: GOLD ON THE MATING AREA, TIN PLATING ON THE CONTACT TAILS, NICKEL UNDERPLATE