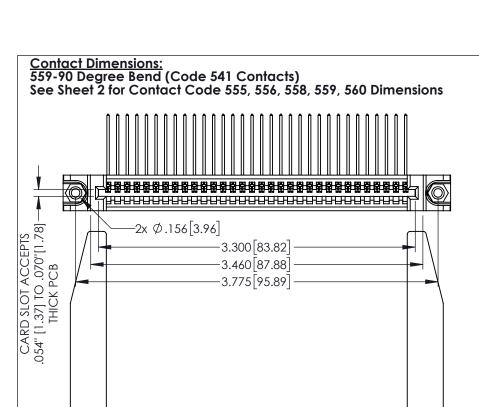

1

345-ENG-MASTER

DATE:MAY.16/2017

OF 2

345/395 SERIES CARD EDGE CONNECTOR PART NUMBER: 395-032-559-478

YOUR CONNECTION TO QUALITY & SERVICE

1:1 SHEET 1 345-ENG-MASTER

DRAWN: R.STA.MONICA

INSULATOR MATERIAL: THERMOPLASTIC PBT BLACK, UL 94V-0

4.035 [102.49]

600 [15.24] 250 [6.35]

> CONTACT MATERIAL; COPPER TIN ALLOY CONTACT PLATING: GOLD ON THE MATING AREA, TIN PLATING ON THE CONTACT TAILS, NICKEL UNDERPLATE