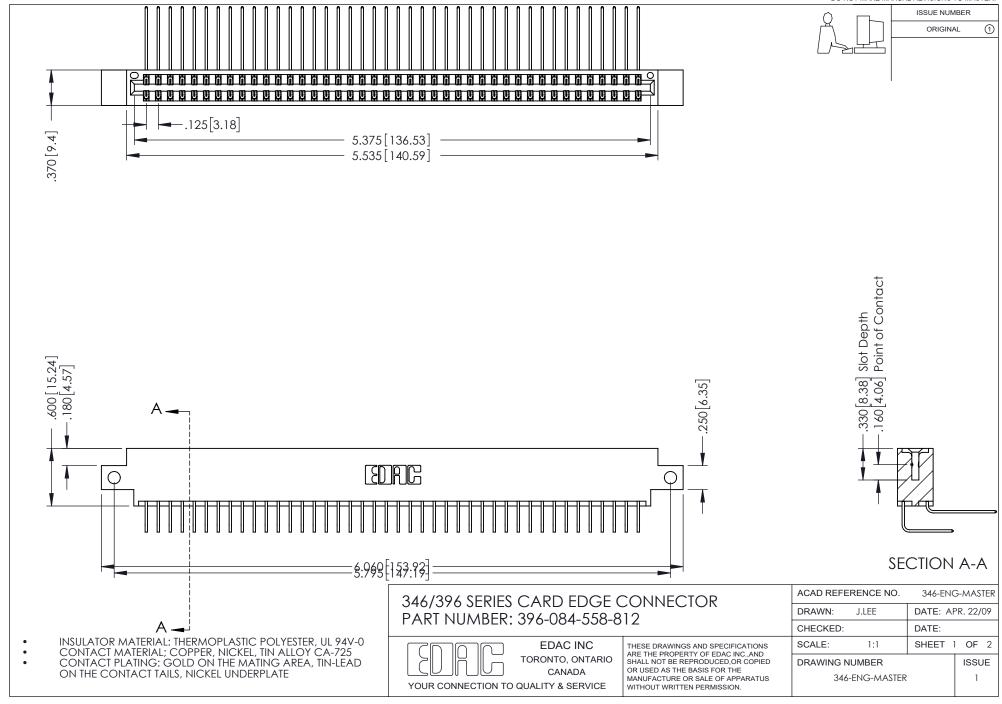

## **Contact Code 556**

INSULATOR MATERIAL: THERMOPLASTIC POLYESTER, UL 94V-0 CONTACT MATERIAL; COPPER, NICKEL, TIN ALLOY CA-725 CONTACT PLATING: GOLD ON THE MATING AREA, TIN-LEAD

ON THE CONTACT TAILS, NICKEL UNDERPLATE

## 346/396 SERIES CARD EDGE CONNECTOR CONTACT CODE 555,556,558,559,560 DIMENSIONS

YOUR CONNECTION TO QUALITY & SERVICE

**EDAC INC** TORONTO, ONTARIO CANADA

THESE DRAWINGS AND SPECIFICATIONS ARE THE PROPERTY OF EDAC INC.,AND SHALL NOT BE REPRODUCED, OR COPIED OR USED AS THE BASIS FOR THE MANUFACTURE OR SALE OF APPARATUS WITHOUT WRITTEN PERMISSION.