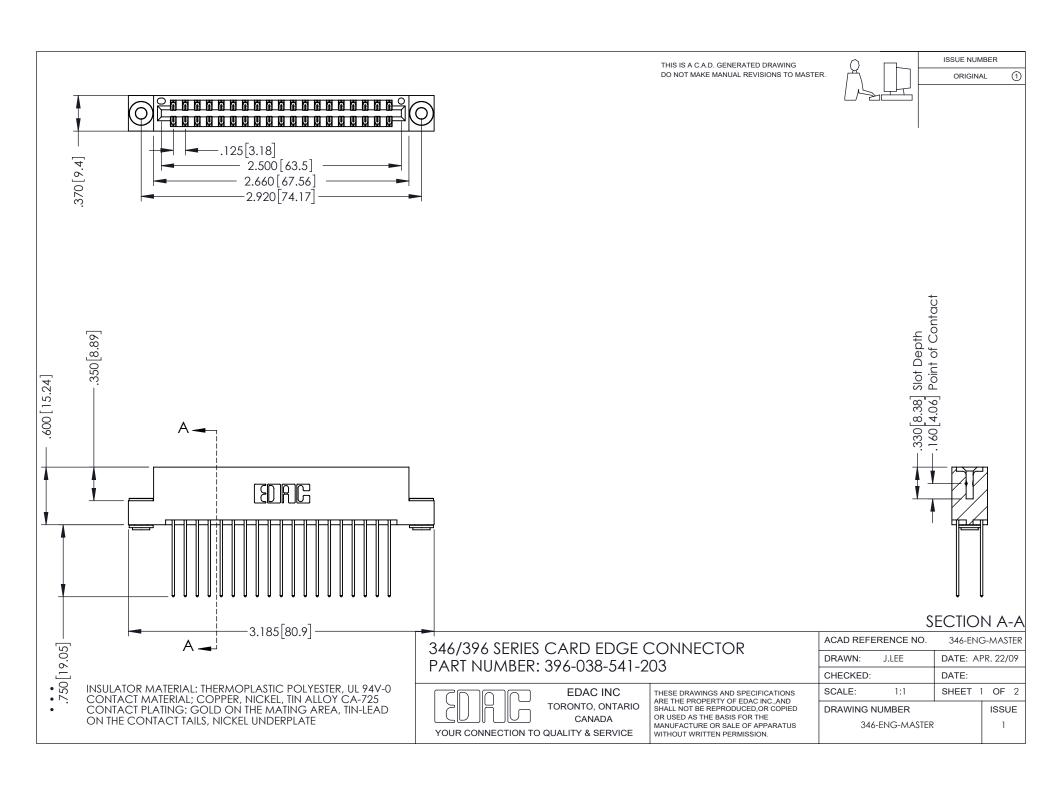

## **Contact Code 556**

INSULATOR MATERIAL: THERMOPLASTIC POLYESTER, UL 94V-0 CONTACT MATERIAL; COPPER, NICKEL, TIN ALLOY CA-725 CONTACT PLATING: GOLD ON THE MATING AREA, TIN-LEAD

ON THE CONTACT TAILS, NICKEL UNDERPLATE