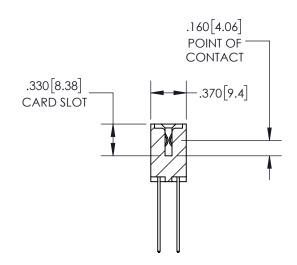

**Contact Dimensions:** 544-Wire Wrap .050x.025(1.27x0.64) - Tail LG=.750(19.05) .100 (2.54) Contact Spacing x .200 (5.08) Row Spacing

INSULATOR MATERIAL: THERMOPLASTIC PBT, UL 94V-0 CONTACT MATERIAL; COPPER TIN ALLOY CONTACT PLATING: GOLD ON THE MATING AREA, TIN PLATING ON THE CONTACT TAILS, NICKEL UNDERPLATE

## SECTION A-A

345/395 SERIES CARD EDGE CONNECTOR PART NUMBER: 395-020-544-204

**EDAC INC** TORONTO, ONTARIO CANADA

THESE DRAWINGS AND SPECIFICATIONS ARE THE PROPERTY OF EDAC INC.,AND SHALL NOT BE REPRODUCED, OR COPIED OR USED AS THE BASIS FOR THE MANUFACTURE OR SALE OF APPARATUS WITHOUT WRITTEN PERMISSION.