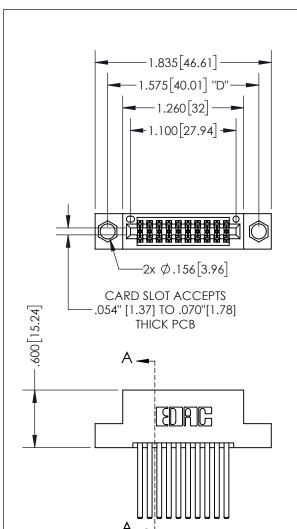

**Contact Dimensions:** 544-Wire Wrap .050x.025(1.27x0.64) - Tail LG=.750(19.05) .100 (2.54) Contact Spacing x .200 (5.08) Row Spacing

INSULATOR MATERIAL: THERMOPLASTIC PBT, UL 94V-0 CONTACT MATERIAL; COPPER TIN ALLOY CONTACT PLATING: GOLD ON THE MATING AREA, TIN PLATING ON THE CONTACT TAILS, NICKEL UNDERPLATE

THIS IS A C.A.D. GENERATED DRAWING DO NOT MAKE MANUAL REVISIONS TO MASTER.

ISSUE NUMBER ORIGINAL 1

## SECTION A-A

345/395 SERIES CARD EDGE CONNECTOR PART NUMBER: 395-020-544-204

**EDAC INC** TORONTO, ONTARIO CANADA

THESE DRAWINGS AND SPECIFICATIONS ARE THE PROPERTY OF EDAC INC.,AND SHALL NOT BE REPRODUCED, OR COPIED OR USED AS THE BASIS FOR THE MANUFACTURE OR SALE OF APPARATUS WITHOUT WRITTEN PERMISSION.

|  | ACAD REFERENCE NO.  | 345-ENG-MASTER   |
|--|---------------------|------------------|
|  | DRAWN: R.STA.MONICA | DATE:MAY.16/2017 |
|  | CHECKED:            | DATE:            |
|  | SCALE: 1:1          | SHEET 1 OF 2     |
|  | DRAWING NUMBER      | ISSUE            |
|  | 345-FNG-MASTER      | 1                |