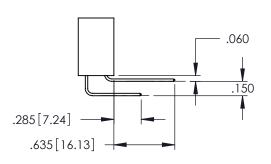

Contact Dimensions: 542-Wire Wrap .025 Sq.(0.64 Sq.) - Tail LG=.645(16.38) .100 (2.54) Contact Spacing x .200 (5.08) Row Spacing

THIS IS A C.A.D. GENERATED DRAWING DO NOT MAKE MANUAL REVISIONS TO MAST

SOUL NUMBER