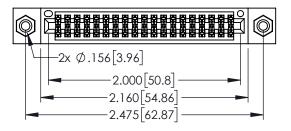

Contact Dimensions: 542-Wire Wrap .025 Sq.(0.64 Sq.) - Tail LG=.645(16.38) .100 (2.54) Contact Spacing x .200 (5.08) Row Spacing

THIS IS A C.A.D. GENERATED DRAWING DO NOT MAKE MANUAL REVISIONS TO MAST

SOUL NUMBER