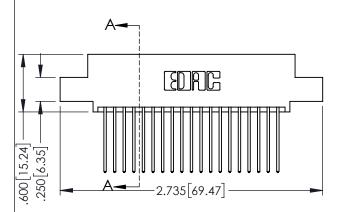

Contact Dimensions: 542-Wire Wrap .025 Sq.(0.64 Sq.) - Tail LG=.645(16.38) .100 (2.54) Contact Spacing x .200 (5.08) Row Spacing

THIS IS A C.A.D. GENERATED DRAWING DO NOT MAKE MANUAL REVISIONS TO MAST

SOUL NUMBER