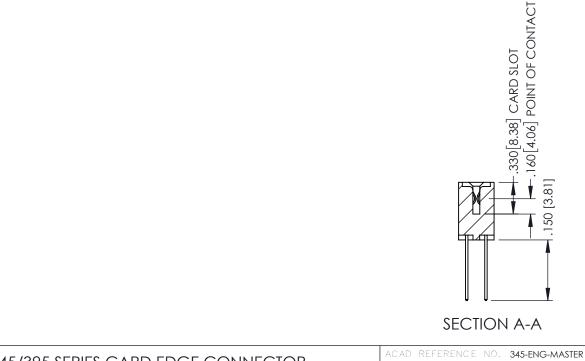

345/395 SERIES CARD EDGE CONNECTOR CONTACT CODE 555,556,558,559,560 DIMENSIONS

YOUR CONNECTION TO QUALITY & SERVICE

ACAD REFERENCE NO. 345-ENG-MASTER DATE:MAY.16/2017 DRAWN: R.STA.MONICA 1:1 SHEET 2 OF 2 345-ENG-MASTER