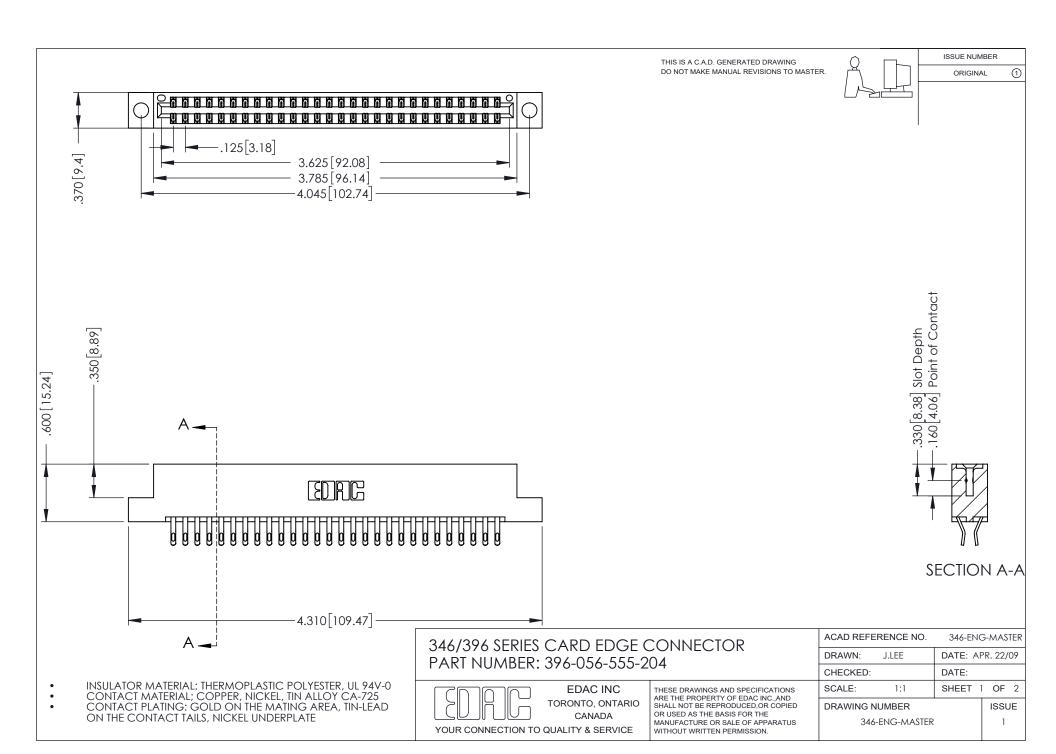

ISSUE NUMBER ORIGINAL 1

**Contact Code 555** 

**Contact Code 556** 

INSULATOR MATERIAL: THERMOPLASTIC POLYESTER, UL 94V-0 CONTACT MATERIAL; COPPER, NICKEL, TIN ALLOY CA-725 CONTACT PLATING: GOLD ON THE MATING AREA, TIN-LEAD

ON THE CONTACT TAILS, NICKEL UNDERPLATE

## 346/396 SERIES CARD EDGE CONNECTOR CONTACT CODE 555,556,558,559,560 DIMENSIONS

YOUR CONNECTION TO QUALITY & SERVICE

**EDAC INC** TORONTO, ONTARIO CANADA

THESE DRAWINGS AND SPECIFICATIONS ARE THE PROPERTY OF EDAC INC.,AND SHALL NOT BE REPRODUCED, OR COPIED OR USED AS THE BASIS FOR THE MANUFACTURE OR SALE OF APPARATUS WITHOUT WRITTEN PERMISSION.