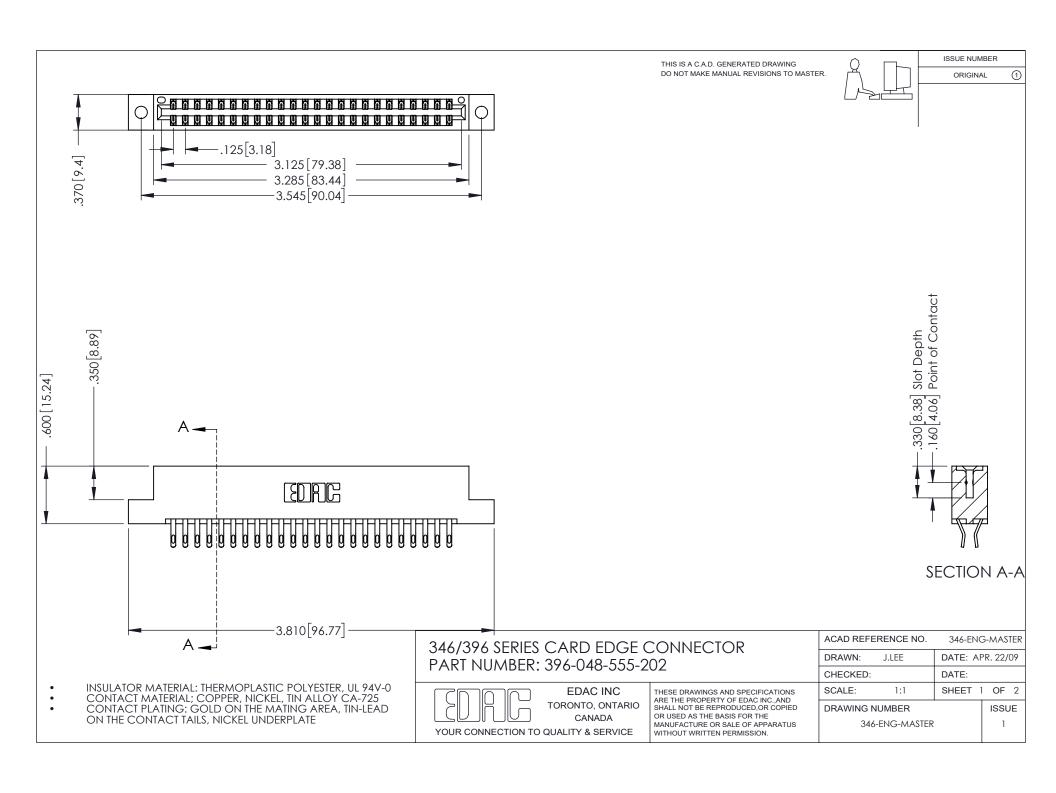

## **Contact Code 556**

INSULATOR MATERIAL: THERMOPLASTIC POLYESTER, UL 94V-0 CONTACT MATERIAL; COPPER, NICKEL, TIN ALLOY CA-725 CONTACT PLATING: GOLD ON THE MATING AREA, TIN-LEAD

ON THE CONTACT TAILS, NICKEL UNDERPLATE