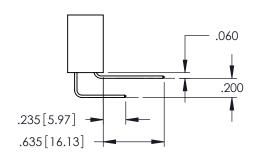

CONTACT PLATING: GOLD ON THE MATING AREA, TIN PLATING ON THE CONTACT TAILS, NICKEL UNDERPLATE

**Contact Code 558** 

Contact Code 559

Contact Code 560

INSULATOR MATERIAL: THERMOPLASTIC POLYESTER, UL 94V-0

DAP MATERIAL AVAILABLE UPON REQUEST