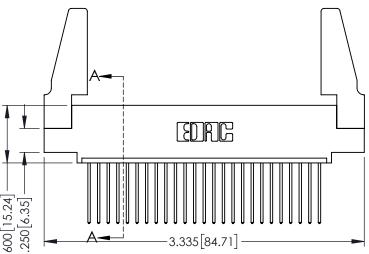

**SECTION A-A** 

|          |              | \ |
|----------|--------------|---|
|          | EDRC         |   |
| 50[6.35] | 3 335[84 71] | ı |

INSULATOR MATERIAL: THERMOPLASTIC PBT BLACK, UL 94V-0 CONTACT MATERIAL; COPPER TIN ALLOY