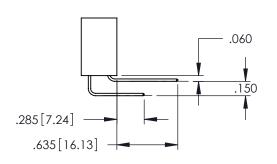

CONTACT PLATING: GOLD ON THE MATING AREA, TIN PLATING ON THE CONTACT TAILS, NICKEL UNDERPLATE

**Contact Code 558** 

Contact Code 559

Contact Code 560

INSULATOR MATERIAL: THERMOPLASTIC POLYESTER, UL 94V-0

DAP MATERIAL AVAILABLE UPON REQUEST