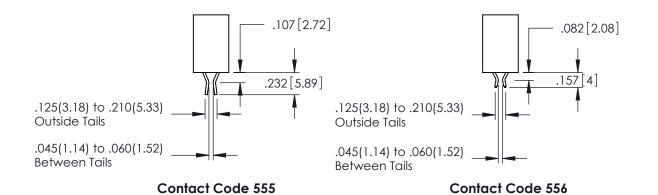

CONTACT PLATING: GOLD ON THE MATING AREA, TIN PLATING ON THE CONTACT TAILS, NICKEL UNDERPLATE

**Contact Code 558** 

Contact Code 559

Contact Code 560

INSULATOR MATERIAL: THERMOPLASTIC POLYESTER, UL 94V-0

DAP MATERIAL AVAILABLE UPON REQUEST

CONTACT MATERIAL; COPPER ALLOY CONTACT PLATING: GOLD ON THE MATING AREA, TIN PLATING ON THE CONTACT TAILS, NICKEL UNDERPLATE

345/395 SERIES CARD EDGE CONNECTOR CONTACT CODE 555,556,558,559,560 DIMENSIONS