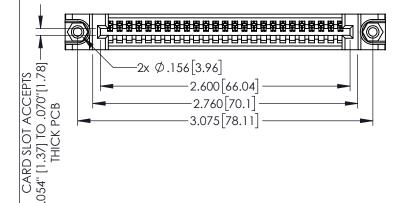

Contact Dimensions: 542-Wire Wrap .025 Sq.(0.64 Sq.) - Tail LG=.645(16.38) .100 (2.54) Contact Spacing x .200 (5.08) Row Spacing

POINT OF CONTACT

160 4.06

.150 [3.81]

.330[8.38] CARD SLOT

1

345/395 SERIES CARD EDGE CONNECTOR PART NUMBER: 395-025-542-488