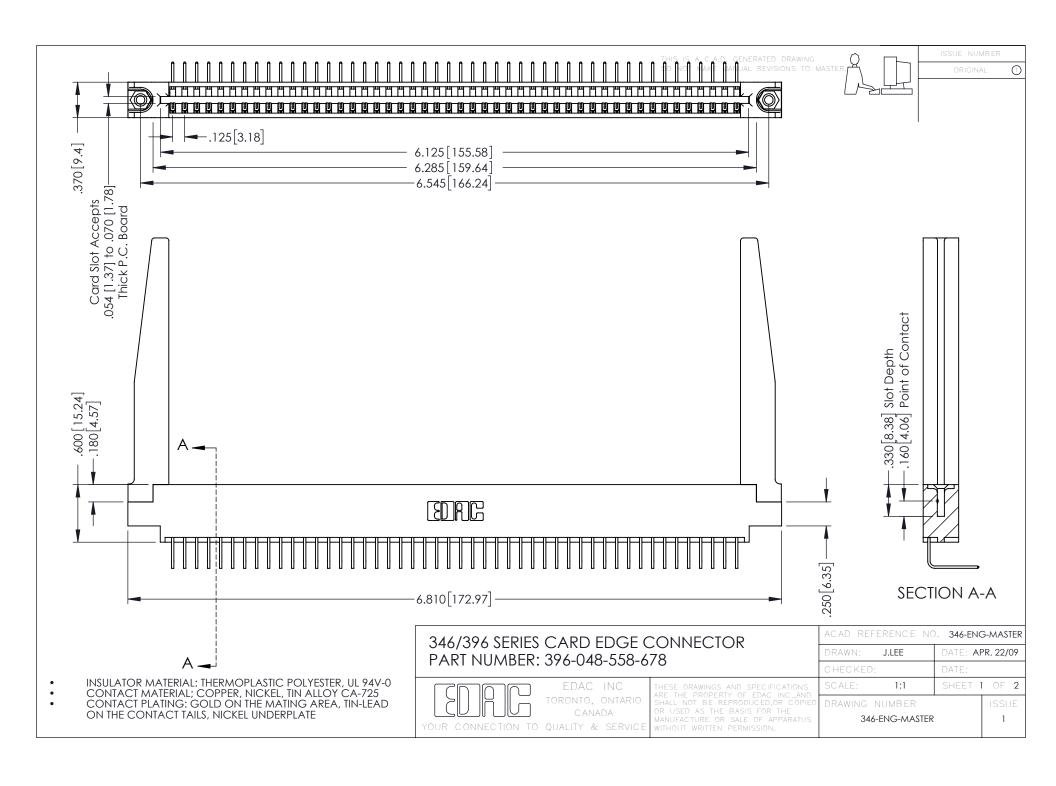

**Contact Code 555** 

**Contact Code 556** 

INSULATOR MATERIAL: THERMOPLASTIC POLYESTER, UL 94V-0 CONTACT MATERIAL; COPPER, NICKEL, TIN ALLOY CA-725

CONTACT PLATING: GOLD ON THE MATING AREA, TIN-LEAD ON THE CONTACT TAILS, NICKEL UNDERPLATE

## 346/396 SERIES CARD EDGE CONNECTOR CONTACT CODE 555,556,558,559,560 DIMENSIONS

YOUR CONNECTION TO QUALITY & SERVICE

|   | ACAD REFERENCE NO. 346-ENG-MASTER |                  |
|---|-----------------------------------|------------------|
|   | DRAWN: J.LEE                      | DATE: APR. 22/09 |
|   | CHECKED:                          | DATE:            |
|   | SCALE: 1:1                        | SHEET 2 OF 2     |
| D | DRAWING NUMBER                    | ISSUE            |